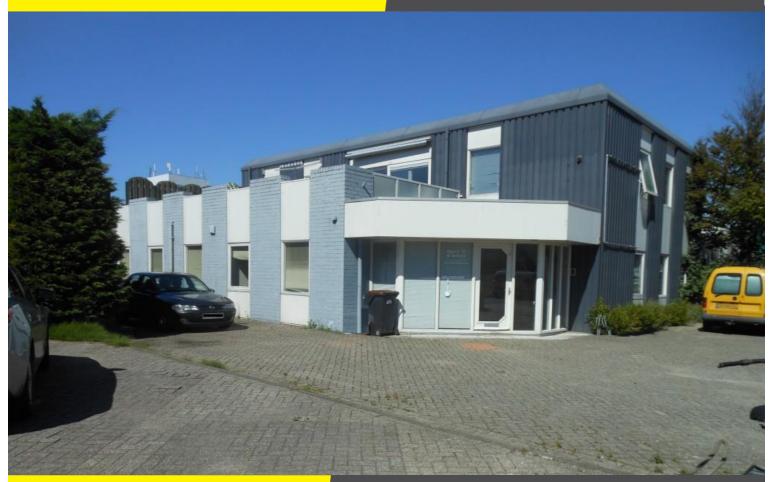

# Office/showroom combined with small warehouse unit and apartment situated at business park De Pionier in Nieuw-Vennep

## Westerdreef 1, Nieuw-Vennep

# Project description

Office/showroom space combined with a warehouse unit provided with a central entrance, spacious pantry/cafeteria and an apartment of approx. 160 sq m on the first floor, accessible through a permanent staircase. Situated on business park De Pionier at a short distance of the De Symfonie shopping centre. The parking places are situated on private ground.