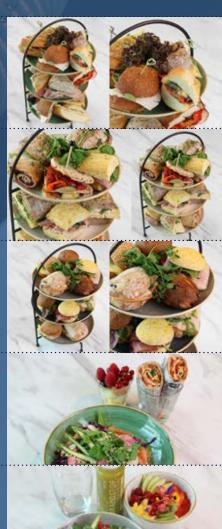

#### € 6.50 p.p.

Vision basic lunch Generously filled sandwiches, 2 per person (different fillings with cheese, meat and/or vegetarian)

€ 9.50 p.p. Luxury meeting lunch Luxuriously filled roll, Viking Club Sandwiches,

Wraps (different fillings with cheese, meat and/ or vegetarian)

#### € 8.50 p.p.

Hague lunch Three mini Hague rolls and a mini currant bun (different fillings with cheese, meat and/or vegetarian)

€ 12.50 p.p. Healthy lunch

Medium Meal Salad of the day, Wrap (different fillings with cheese, meat and/or vegetarian and a salad made from fresh seasonal fruit

#### € 16.50 p.p. Brainstorm lunch

FUEL Shot, meat or fish meal salad, mini Yoghurt Bowl and a granola bar