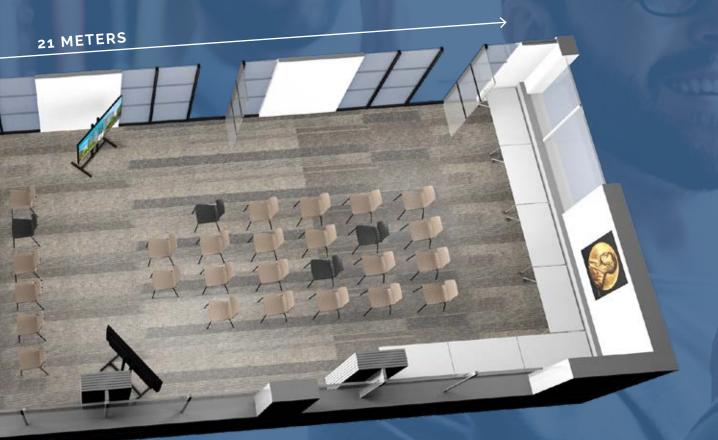

# VISION PLAZA BIRDS EYE VIEW

A total of five stylish meeting rooms in a visionairy theme:

- Vinci 8 people
- Newton 8 people
- Nobel 14 people
- Verne 12 people
- Edison 24 people
- Nobel, Verne and Edison can be linked into one spacious conference area.
- Food court for breakfast, lunch,
- banqueting (and dinner on demand) with seating for over 100 people.
- Coffee bar with grab&go assortment.
- Outside area with lush green garden and terrace.