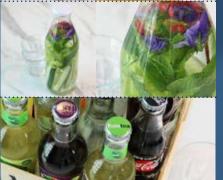

# DRINKS

€ 6.50 each Moyee coffee For 6 people Per 1 litre jug

€ 5.50 each CiTea tea For 6 people Per 1 litre jug

€ 9.25 each Fresh smoothie Per 1 litre jug

€ 8.50 each Fresh orange juice Per 1 litre jug

€ 3.50 each Infused water Per 1 litre jug

# € 2.15 each Soft drinks 0,2L

Choice of Coca Cola, Coca Cola Light, Coca Cola Zero, Fanta Lemon, Fanta Cassis or Sprite