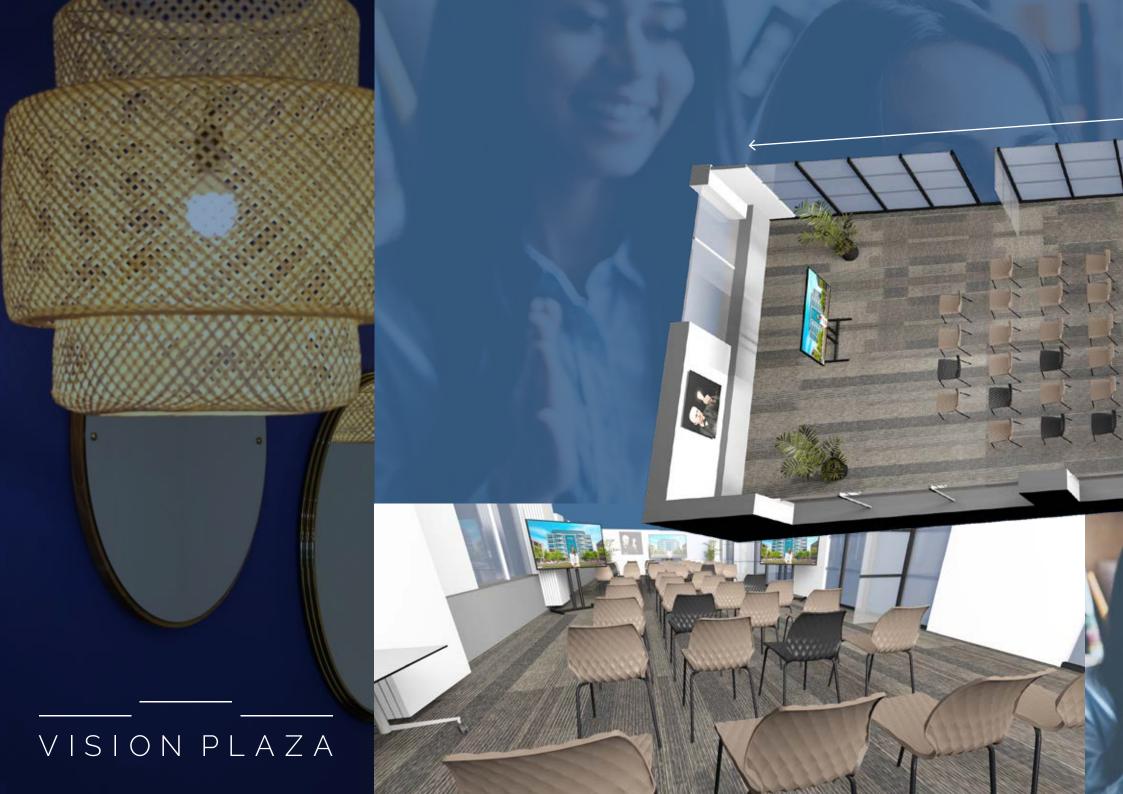

## EVENT / CONFERENCE SPACE

Looking for a large space to host your event or conference? Look no further. By opening up the two flexible walls all the space you need becomes available. Seating and tables can be arranged to match your needs. Maybe a bit too much? Combining two of three meeting rooms is an option too.

# The event / conference space offers:

- Three movable TV screens
- Seating for 50 people (or more...)
- A view on the garden and square
- Wide selection of banqueting options
- Privacy