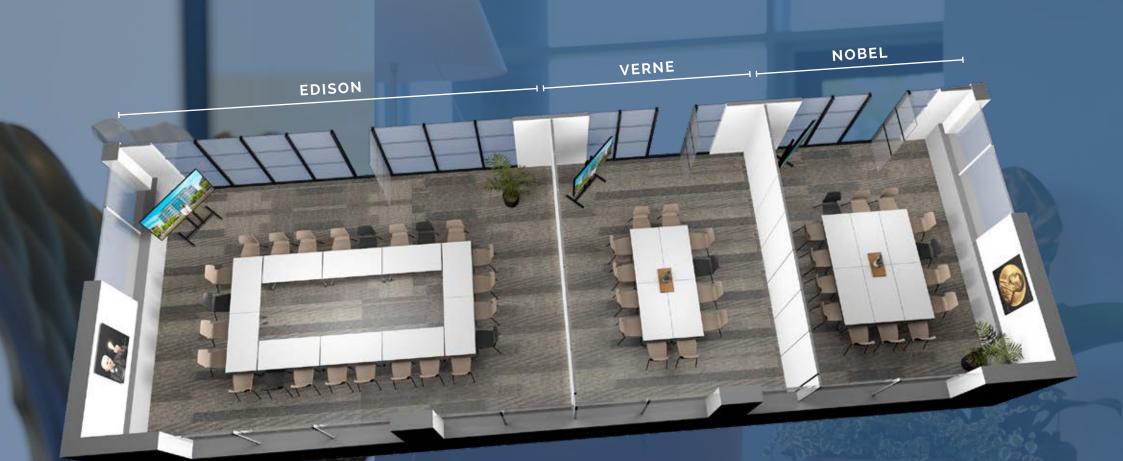

# VISION PLAZA BIRDS EYE VIEW

A total of five stylish meeting rooms in a visionairy theme:

- Vinci 8 people
- Newton 8 people
- Nobel 14 people
- Verne 12 people
- Edison 24 people
- Nobel, Verne and Edison can be linked into one spacious conference area.
- Food court for breakfast, lunch,
- banqueting (and dinner on demand) with seating for over 100 people.
- Coffee bar with grab&go assortment.
- Outside area with lush green garden and terrace.

# MEETING ROOMS NOBEL, VERNE AND EDISON

Behind the food court you'll find three large meeting rooms, seperated by acoustic foldable walls. Perfect for more private and large meetings, that require a specific seating lay-out. Many configurations are possible.

# The Nobel meeting room offers:

- Movable 55 inch TV screen
- Seating for 14 people

## The Verne meeting room offers:

- Movable 55 inch TV screen
- Seating for 12 people

#### The Verne meeting room offers:

- Movable 75 inch TV screen
- Seating for 24 people

## EVENT / CONFERENCE SPACE

Looking for a large space to host your event or conference? Look no further. By opening up the two flexible walls all the space you need becomes available. Seating and tables can be arranged to match your needs. Maybe a bit too much? Combining two of three meeting rooms is an option too.

# The event / conference space offers:

- Three movable TV screens
- Seating for 50 people (or more...)
- A view on the garden and square
- Wide selection of banqueting options
- Privacy