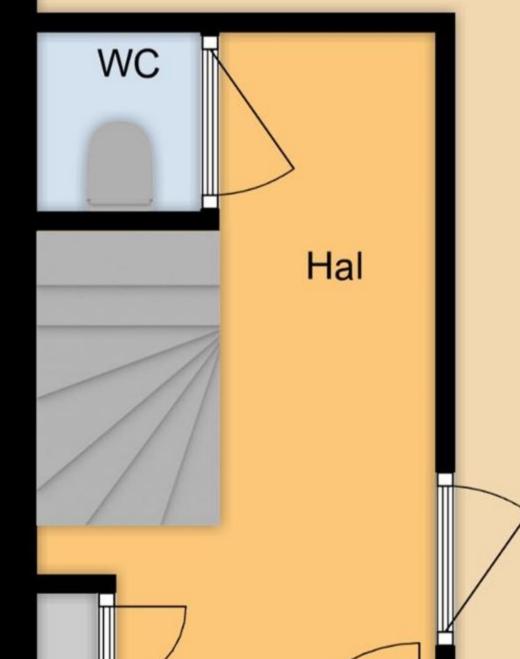

## Project description

Warehouse/office unit of approx. 149 sq m, with approx. 75 sq m warehouse space on the ground floor and approx. 74 sq m on the first floor. The ground floor has a free height of approx. 2,90 meters and includes an electric overhead door, (led-)lightning, a smooth concrete floor, security system and a toilet. The first floor is accessible by a wooden staircase and has a free height of approx. 2,50 meters and includes a pantry and floor heating. The unit has its own connections for gas, water and electricity.

# State of delivery

The building/the office features include:

- $\rightarrow$  electric overhead door;
- → (led-) lighting;
- $\rightarrow$  smooth concrete floor;
- → floor heating;
- → alarm system;
- → toilet;
- → pantry;
- → hardwood window frames with HR ++ glass and ventilation grills;
- $\rightarrow$  fuse box equipped with 3-phase power current.