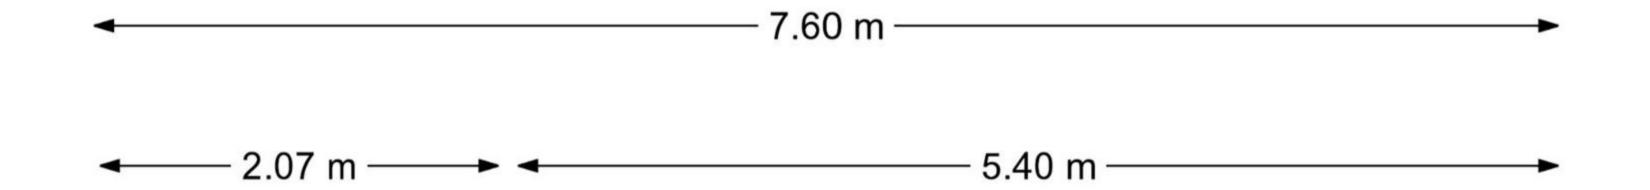

#### Surface area

The unit comprises a total of: approx. 75 sq m warehouse space/entrance on the ground floor; approx. 74 sq m office space on the first floor.