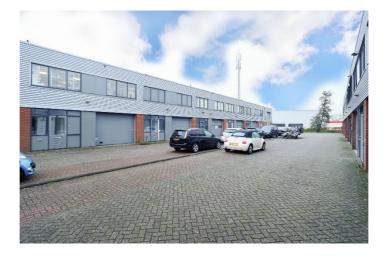

A sufficient amount of parking places is available within a close distance of the unit. The outside area is common property.

The unit is situated on Business Park Spoorzicht in Nieuw-Vennep. The park has an entrepreneur fund (the so-called 'Bedrijveninvesterings-Zone'), which has as its goal a collective security, supervision of roads and green maintenance, etc. For further information, go to bizopspoorzicht.nl

#### Parking

There are a sufficient number of parking spaces available within a close distance of the unit, the outside area is common property.