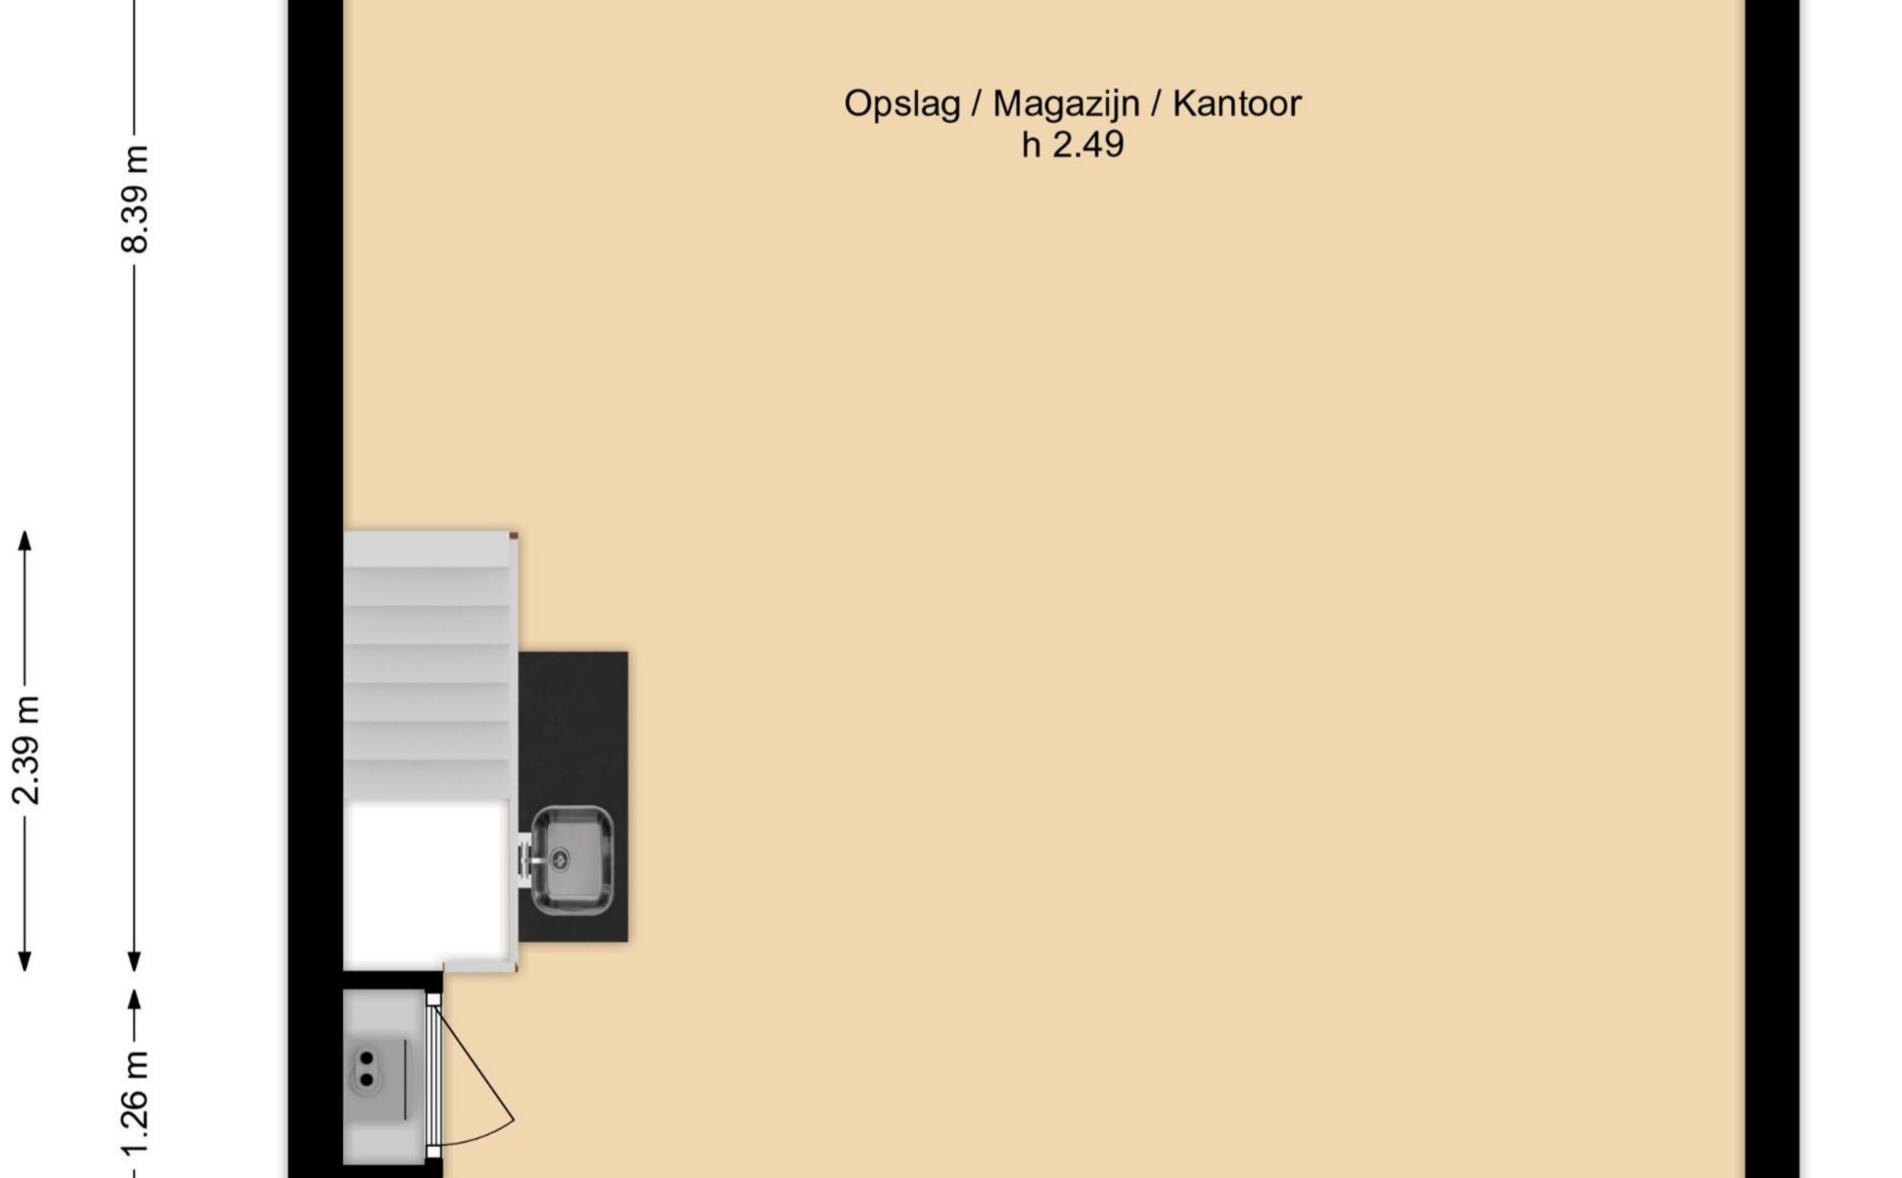

## Project description

Warehouse/office unit of approx. 149 sq m, with approx. 75 sq m warehouse space on the ground floor and approx. 74 sq m on the first floor. The ground floor has a free height of approx. 2,90 meters and includes an electric overhead door, (led-)lightning, a smooth concrete floor, security system and a toilet. The first floor is accessible by a wooden staircase and has a free height of approx. 2,50 meters and includes a pantry and floor heating. The unit has its own connections for gas, water and electricity.

#### Surface area

The unit comprises a total of: approx. 75 sq m warehouse space/entrance on the ground floor; approx. 74 sq m office space on the first floor.

# State of delivery

The building/the office features include:

- $\rightarrow$  electric overhead door;
- → (led-) lighting;
- $\rightarrow$  smooth concrete floor;
- → floor heating;
- → alarm system;
- → toilet;
- → pantry;
- → hardwood window frames with HR ++ glass and ventilation grills;
- $\rightarrow$  fuse box equipped with 3-phase power current.