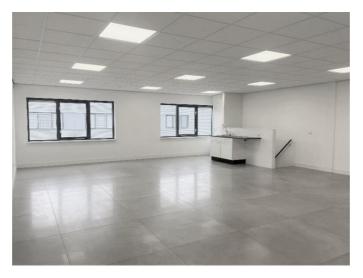

## Project description

Warehouse/office unit of approx. 149 sq m, with approx. 75 sq m warehouse space on the ground floor and approx. 74 sq m on the first floor. The ground floor has a free height of approx. 2,90 meters and includes an electric overhead door, (led-)lightning, a smooth concrete floor, security system and a toilet. The first floor is accessible by a wooden staircase and has a free height of approx. 2,50 meters and includes a pantry and floor heating. The unit has its own connections for gas, water and electricity.

#### Surface area

The unit comprises a total of: approx. 75 sq m warehouse space/entrance on the ground floor; approx. 74 sq m office space on the first floor.