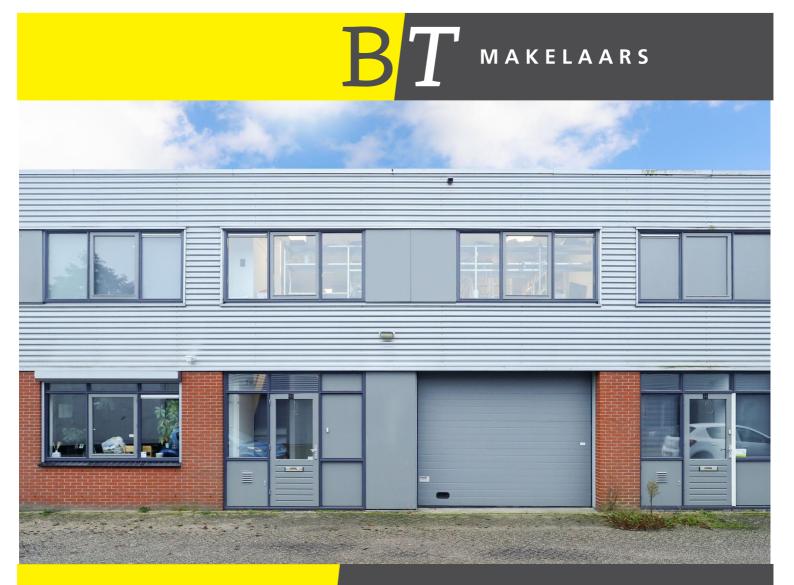

#### Warehouse space at Business Park Spoorzicht

#### Boekweitstraat 42, Nieuw-Vennep

## Project description

Warehouse/office unit of approx. 149 sq m, with approx. 75 sq m warehouse space on the ground floor and approx. 74 sq m on the first floor. The ground floor has a free height of approx. 2,90 meters and includes an electric overhead door, (led-)lightning, a smooth concrete floor, security system and a toilet. The first floor is accessible by a wooden staircase and has a free height of approx. 2,50 meters and includes a pantry and floor heating. The unit has its own connections for gas, water and electricity.

# State of delivery

The building/the office features include:

- $\rightarrow$  electric overhead door;
- → (led-) lighting;
- $\rightarrow$  smooth concrete floor;
- → floor heating;
- → alarm system;
- → toilet;
- → pantry;
- → hardwood window frames with HR ++ glass and ventilation grills;
- $\rightarrow$  fuse box equipped with 3-phase power current.