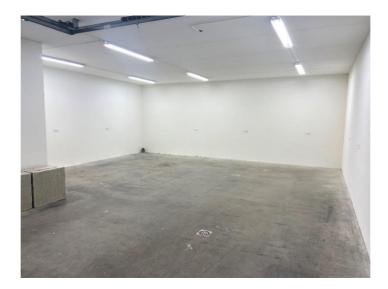

## Project description

Warehouse/office unit of approx. 149 sq m, with approx. 75 sq m warehouse space on the ground floor and approx. 74 sq m on the first floor. The ground floor has a free height of approx. 2,90 meters and includes an electric overhead door, (led-)lightning, a smooth concrete floor, security system and a toilet. The first floor is accessible by a wooden staircase and has a free height of approx. 2,50 meters and includes a pantry and floor heating. The unit has its own connections for gas, water and electricity.

# State of delivery

The building/the office features include:

- $\rightarrow$  electric overhead door;
- → (led-) lighting;
- $\rightarrow$  smooth concrete floor;
- → floor heating;
- → alarm system;
- → toilet;
- → pantry;
- → hardwood window frames with HR ++ glass and ventilation grills;
- $\rightarrow$  fuse box equipped with 3-phase power current.