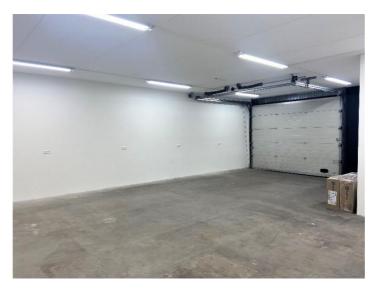

## Project description

Warehouse/office unit of approx. 149 sq m, with approx. 75 sq m warehouse space on the ground floor and approx. 74 sq m on the first floor. The ground floor has a free height of approx. 2,90 meters and includes an electric overhead door, (led-)lightning, a smooth concrete floor, security system and a toilet. The first floor is accessible by a wooden staircase and has a free height of approx. 2,50 meters and includes a pantry and floor heating. The unit has its own connections for gas, water and electricity.

# State of delivery

The building/the office features include:

- $\rightarrow$  electric overhead door;
- → (led-) lighting;
- $\rightarrow$  smooth concrete floor;
- → floor heating;
- → alarm system;
- → toilet;
- → pantry;
- → hardwood window frames with HR ++ glass and ventilation grills;
- $\rightarrow$  fuse box equipped with 3-phase power current.