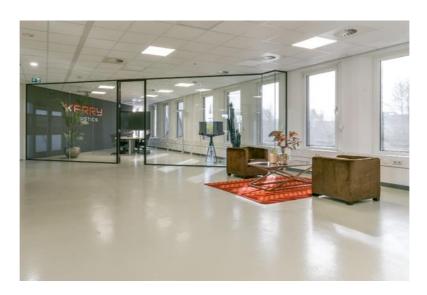

### Project description

A total of approx. 800 sq m office space in a modern building divided over two office wings. On the 1st floor on the left side an office wing of approx. 474 sq m is available and on the 2nd floor on the right side an office wing of approx. 324 sq m. The office space and the central hall on the ground floor have been completely renovated. Building Beukenhaghe is situated along the Van Heuven Goedhartlaan at the edge of Beukenhorst West with the NS-railway station Hoofddorp in walking distance. The building is provided with two glass panoramic elevators and a connecting glass atrium in the middle part. Hotel Hampshire by Hilton Amsterdam Schiphol Airport is established in the adjacent building. Parking place are available on private ground and in the adjacent parking garage.

### Surface area

At the moment, the following office spaces are available:

1<sup>st</sup> floor : approx. 474 sq m (left wing); 2<sup>nd</sup> floor : approx. 324 sq m (right wing).