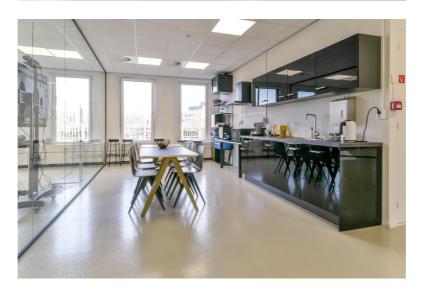

## State of delivery

The building/office space features include:

- → highly representative renovated entrance with atrium;
- → two panoramic elevators;
- → optimal light due to large windows;
- → mechanical ventilation with peak cooling;
- → smoothly finished floor;
- → renovated sanitary facilities (per wing);
- → fixed painted walls;
- → connections for a pantry;
- → suspended ceiling with LED lighting;
- → automatic external sun blinds.