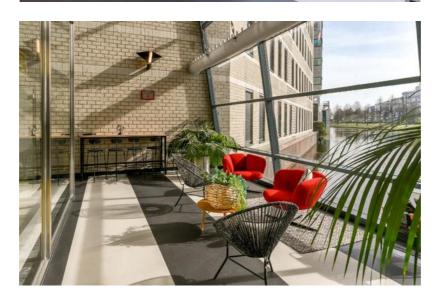

### Project description

A total of approx. 800 sq m office space in a modern building divided over two office wings. On the 1st floor on the left side an office wing of approx. 474 sq m is available and on the 2nd floor on the right side an office wing of approx. 324 sq m. The office space and the central hall on the ground floor have been completely renovated. Building Beukenhaghe is situated along the Van Heuven Goedhartlaan at the edge of Beukenhorst West with the NS-railway station Hoofddorp in walking distance. The building is provided with two glass panoramic elevators and a connecting glass atrium in the middle part. Hotel Hampshire by Hilton Amsterdam Schiphol Airport is established in the adjacent building. Parking place are available on private ground and in the adjacent parking garage.