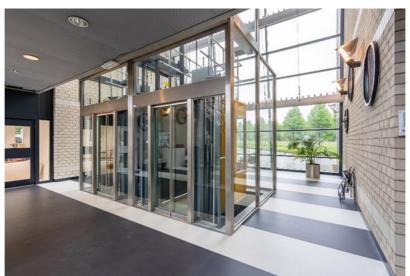

### Project description

A total of approx. 800 sq m office space in a modern building divided over two office wings. On the 1st floor on the left side an office wing of approx. 474 sq m is available and on the 2nd floor on the right side an office wing of approx. 324 sq m. The office space and the central hall on the ground floor have been completely renovated. Building Beukenhaghe is situated along the Van Heuven Goedhartlaan at the edge of Beukenhorst West with the NS-railway station Hoofddorp in walking distance. The building is provided with two glass panoramic elevators and a connecting glass atrium in the middle part. Hotel Hampshire by Hilton Amsterdam Schiphol Airport is established in the adjacent building. Parking place are available on private ground and in the adjacent parking garage.

## State of delivery

The building/office space features include:

- → highly representative renovated entrance with atrium;
- → two panoramic elevators;
- → optimal light due to large windows;
- → mechanical ventilation with peak cooling;
- → smoothly finished floor;
- → renovated sanitary facilities (per wing);
- → fixed painted walls;
- → connections for a pantry;
- → suspended ceiling with LED lighting;
- → automatic external sun blinds.