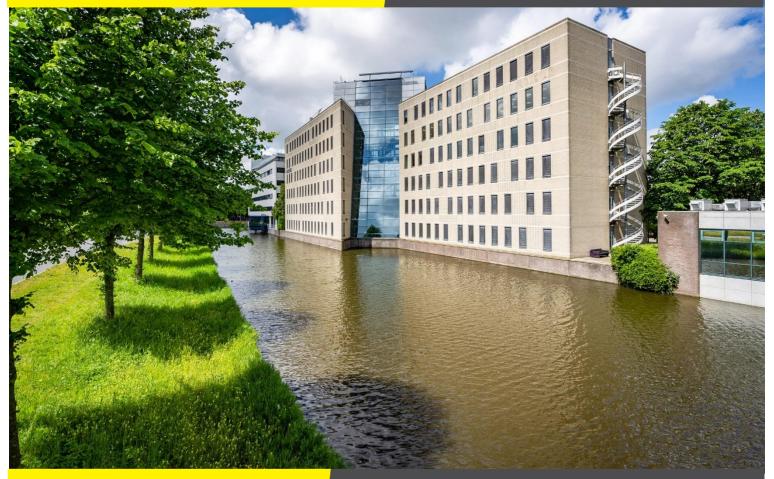

### Office space in office building Beukenhaghe situated at Beukenhorst-West

### Neptunusstraat 15 - 37, Hoofddorp

### Project description

A total of approx. 800 sq m office space in a modern building divided over two office wings. On the 1st floor on the left side an office wing of approx. 474 sq m is available and on the 2nd floor on the right side an office wing of approx. 324 sq m. The office space and the central hall on the ground floor have been completely renovated. Building Beukenhaghe is situated along the Van Heuven Goedhartlaan at the edge of Beukenhorst West with the NS-railway station Hoofddorp in walking distance. The building is provided with two glass panoramic elevators and a connecting glass atrium in the middle part. Hotel Hampshire by Hilton Amsterdam Schiphol Airport is established in the adjacent building. Parking place are available on private ground and in the adjacent parking garage.

#### Location

Office building Beukenhaghe is situated within walking distance of NS-railway station Hoofddorp. Schiphol Airport is only one station by train from here. At the NS station there is a stop of the free bus lane R-Net, the superfast bus connection between Haarlem via Schiphol to Amsterdam-Zuidoost (line 300) and between Nieuw-Vennep via Schiphol to Amsterdam Zuid WTC (line 397). The building is perfectly accessible by car via the nearby highways A4/A5, direction Haarlem - The Hague - Rotterdam. Schiphol Airport is approx. 10 car minutes away.