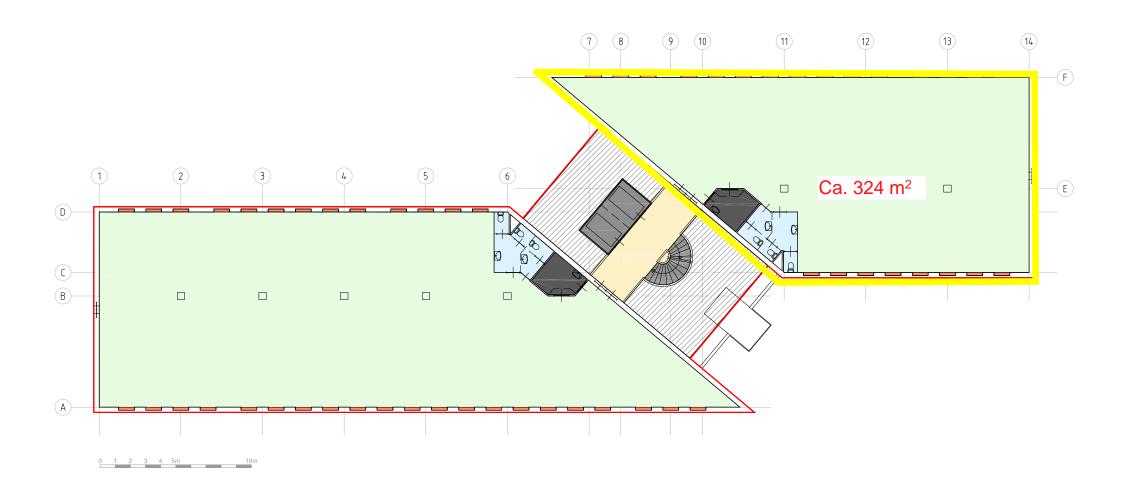

### Surface area

At the moment, the following office spaces are available:

1<sup>st</sup> floor : approx. 474 sq m (left wing); 2<sup>nd</sup> floor : approx. 324 sq m (right wing).

| Project:<br>Meetcertificaat: | Neptunusstraat 15-37 te Hoofddorp<br>nl500012_Mc1802714 |
|------------------------------|---------------------------------------------------------|
| Opdrachtgever:               | NSI                                                     |
| Omschrijving:                | Visualisatie functie<br>2e verdieping                   |

| 02             |            |
|----------------|------------|
| Bouwlaag       |            |
| Fase:          | DEFINITIEF |
| Auteur:        | S.C.       |
| Projectleider: | RBh        |
| Projectnummer: | 18-02714   |

Datum: 12-06-2018 Blad: 03 nl500012\_Mc1802714\_02

Ondanks de grote zorgvuldigheid waarmee RPS advies- en ingenieursbureau bv deze tekening heeft samengesteld, kunnen aan deze tekening geen rechten worden ontleend.