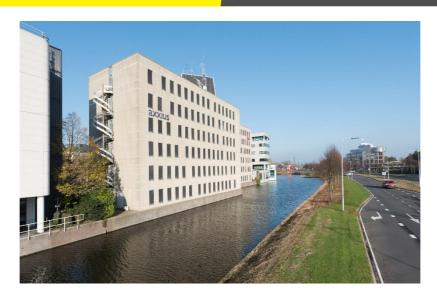

### Project description

A total of approx. 800 sq m office space in a modern building divided over two office wings. On the 1st floor on the left side an office wing of approx. 474 sq m is available and on the 2nd floor on the right side an office wing of approx. 324 sq m. The office space and the central hall on the ground floor have been completely renovated. Building Beukenhaghe is situated along the Van Heuven Goedhartlaan at the edge of Beukenhorst West with the NS-railway station Hoofddorp in walking distance. The building is provided with two glass panoramic elevators and a connecting glass atrium in the middle part. Hotel Hampshire by Hilton Amsterdam Schiphol Airport is established in the adjacent building. Parking place are available on private ground and in the adjacent parking garage.

#### Location

Office building Beukenhaghe is situated within walking distance of NS-railway station Hoofddorp. Schiphol Airport is only one station by train from here. At the NS station there is a stop of the free bus lane R-Net, the superfast bus connection between Haarlem via Schiphol to Amsterdam-Zuidoost (line 300) and between Nieuw-Vennep via Schiphol to Amsterdam Zuid WTC (line 397). The building is perfectly accessible by car via the nearby highways A4/A5, direction Haarlem - The Hague - Rotterdam. Schiphol Airport is approx. 10 car minutes away.