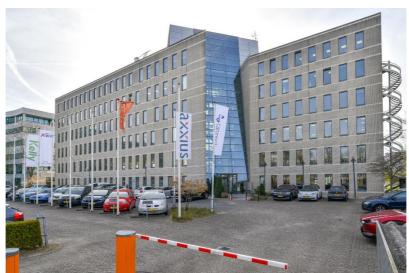

### Project description

A total of approx. 800 sq m office space in a modern building divided over two office wings. On the 1st floor on the left side an office wing of approx. 474 sq m is available and on the 2nd floor on the right side an office wing of approx. 324 sq m. The office space and the central hall on the ground floor have been completely renovated. Building Beukenhaghe is situated along the Van Heuven Goedhartlaan at the edge of Beukenhorst West with the NS-railway station Hoofddorp in walking distance. The building is provided with two glass panoramic elevators and a connecting glass atrium in the middle part. Hotel Hampshire by Hilton Amsterdam Schiphol Airport is established in the adjacent building. Parking place are available on private ground and in the adjacent parking garage.