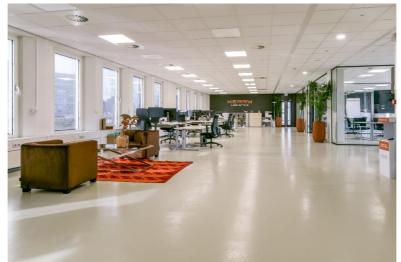

### Project description

A total of approx. 800 sq m office space in a modern building divided over two office wings. On the 1st floor on the left side an office wing of approx. 474 sq m is available and on the 2nd floor on the right side an office wing of approx. 324 sq m. The office space and the central hall on the ground floor have been completely renovated. Building Beukenhaghe is situated along the Van Heuven Goedhartlaan at the edge of Beukenhorst West with the NS-railway station Hoofddorp in walking distance. The building is provided with two glass panoramic elevators and a connecting glass atrium in the middle part. Hotel Hampshire by Hilton Amsterdam Schiphol Airport is established in the adjacent building. Parking place are available on private ground and in the adjacent parking garage.

## State of delivery

The building/office space features include:

- → highly representative renovated entrance with atrium;
- → two panoramic elevators;
- → optimal light due to large windows;
- → mechanical ventilation with peak cooling;
- → smoothly finished floor;
- → renovated sanitary facilities (per wing);
- → fixed painted walls;
- → connections for a pantry;
- → suspended ceiling with LED lighting;
- → automatic external sun blinds.