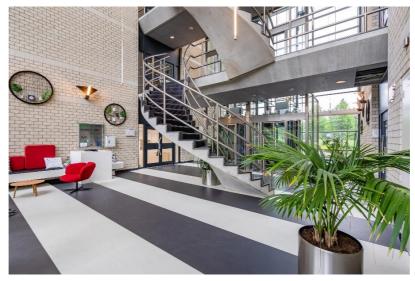

### Project description

A total of approx. 800 sq m office space in a modern building divided over two office wings. On the 1st floor on the left side an office wing of approx. 474 sq m is available and on the 2nd floor on the right side an office wing of approx. 324 sq m. The office space and the central hall on the ground floor have been completely renovated. Building Beukenhaghe is situated along the Van Heuven Goedhartlaan at the edge of Beukenhorst West with the NS-railway station Hoofddorp in walking distance. The building is provided with two glass panoramic elevators and a connecting glass atrium in the middle part. Hotel Hampshire by Hilton Amsterdam Schiphol Airport is established in the adjacent building. Parking place are available on private ground and in the adjacent parking garage.

## State of delivery

The building/office space features include:

- → highly representative renovated entrance with atrium;
- → two panoramic elevators;
- → optimal light due to large windows;
- → mechanical ventilation with peak cooling;
- → smoothly finished floor;
- → renovated sanitary facilities (per wing);
- → fixed painted walls;
- → connections for a pantry;
- → suspended ceiling with LED lighting;
- → automatic external sun blinds.