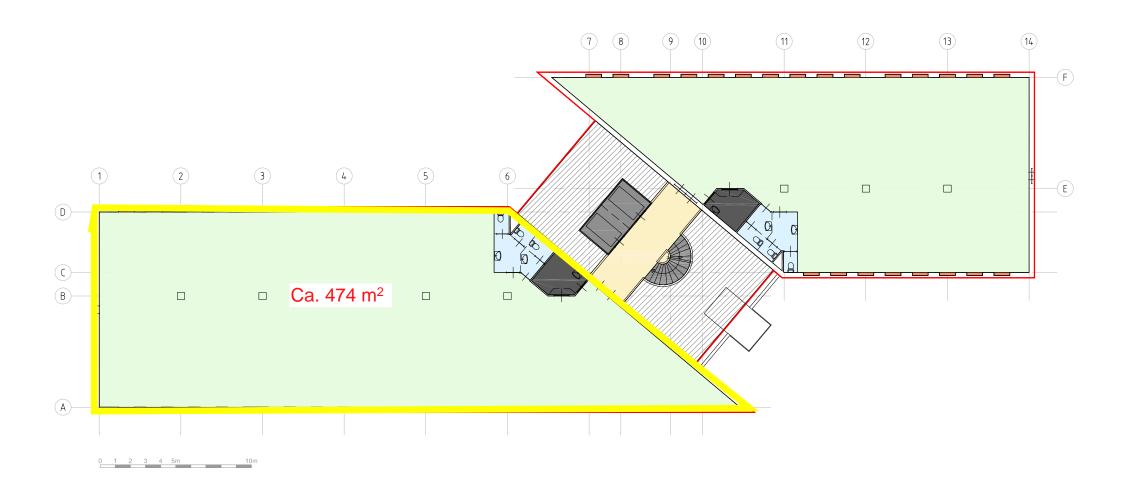

### Surface area

At the moment, the following office spaces are available:

1<sup>st</sup> floor : approx. 474 sq m (left wing); 2<sup>nd</sup> floor : approx. 324 sq m (right wing).

### OPPERVLAKTEN VOOR DEZE VERDIEPING

totaal BVO bouwlaag
vldes en schalmgaten >4,0m2

944.67 m2 -83.18 m2

bruto vloeroppervlakte (BVO)

861.49 m2

# NIET VERHUURBARE RUIMTEN

0.00 m2 Installatle oppervlakte 12.05 m2 verticaal verkeersoppervlakte 15.69 m2 tarra oppvl. excl. seperatie wanden 69.18 m2

### VERHUURBARE RUIMTEN

| kantoorrulmte                 | 719.52 m2  |
|-------------------------------|------------|
| kantoorruimte                 | 7 19.52 M2 |
| bedrijfsruimte / winkelruimte | 0.00 m2    |
| horizontaal verkeer           | 23.34 m2   |
| sanitair                      | 21.71 m2   |
| bergrulmte / opslag           | 0.00 m2    |
| specifiek / overig            | 0.00 m2    |
|                               |            |
| glaslijncorrectie             | 11.97 m2   |