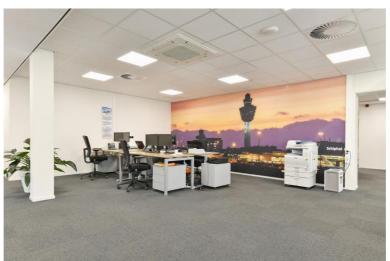

# State of delivery

The building / office unit feature includes:

- → private entrance;
- → windows that open;
- → new suspended ceiling with built-in LED light fixtures;
- → top cooling and/or air-conditioning;
- → separate meeting room/office;
- → pantry-/kitchen;
- → sanitary facilities;
- → heating by radiators;
- → new carpet (anthracite);
- → cable ducts for data, electricity and telephone connection.

The building has energy label A.