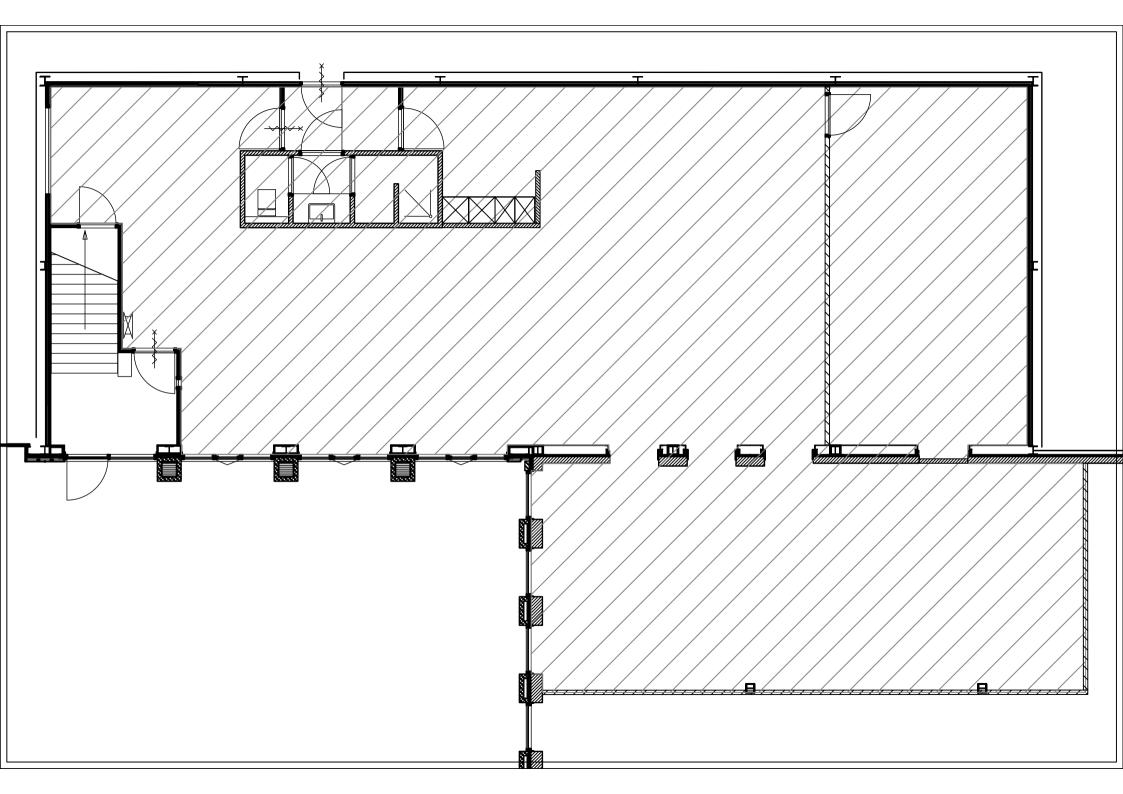

### Surface area

Office unit of approx. 244 sq m situated on the ground floor in office building B.