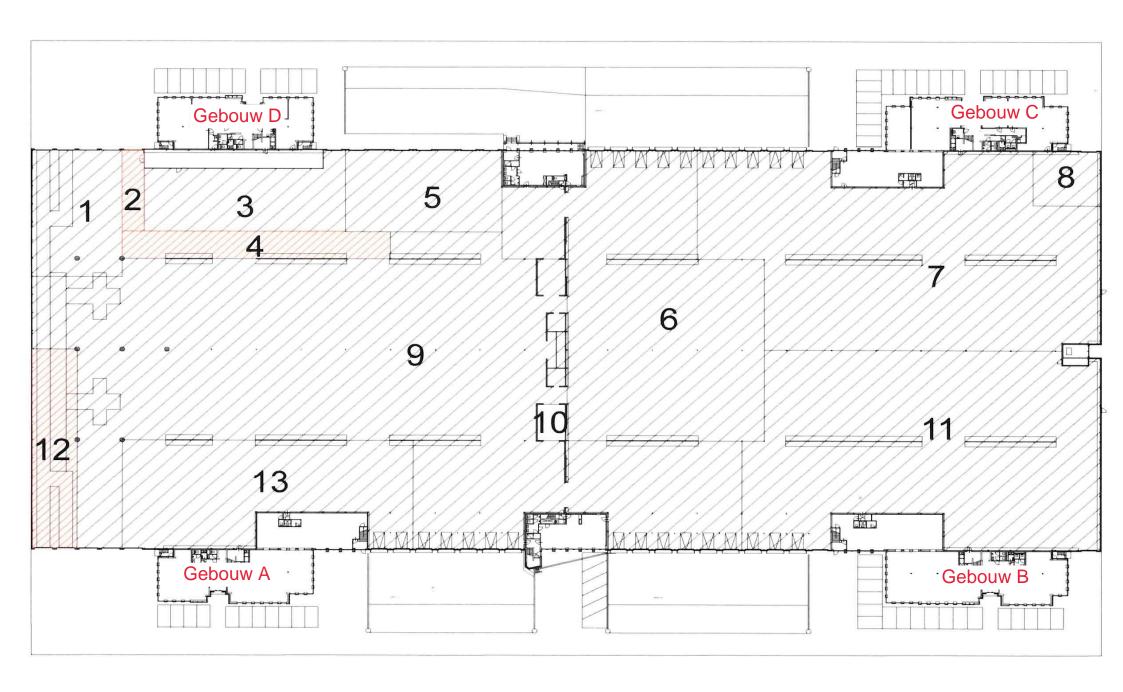

## Project description

Approx. 244 sq m office space situated on the ground floor at Shannonweg 11-49 (building B) at business park Schiphol Zuidoost. The complex has a fully fenced outside area. The entire complex consists of 6 separate office buildings (building A, B, C, D, X and Y) with a distribution hall in the centre. Because the company Schiphol Express is in this complex it is possible to use several services in the complex such as customs authorizations, safety measures, in-house screening by Cargo Screeners and the handling of import and export deliveries.