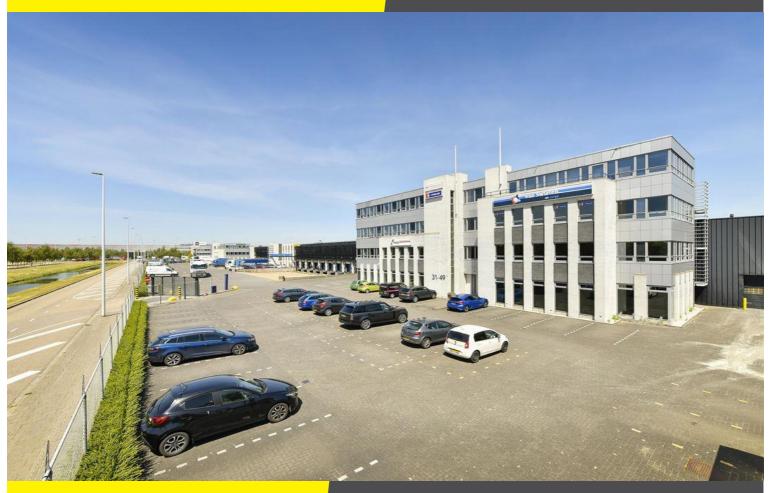

# Office space at business park Schiphol -Zuidoost

# Shannonweg 11-49, Schiphol Zuidoost

## Project description

Approx. 244 sq m office space situated on the ground floor at Shannonweg 11-49 (building B) at business park Schiphol Zuidoost. The complex has a fully fenced outside area. The entire complex consists of 6 separate office buildings (building A, B, C, D, X and Y) with a distribution hall in the centre. Because the company Schiphol Express is in this complex it is possible to use several services in the complex such as customs authorizations, safety measures, in-house screening by Cargo Screeners and the handling of import and export deliveries.

### **Parking**

Parking places are available situated on private ground.