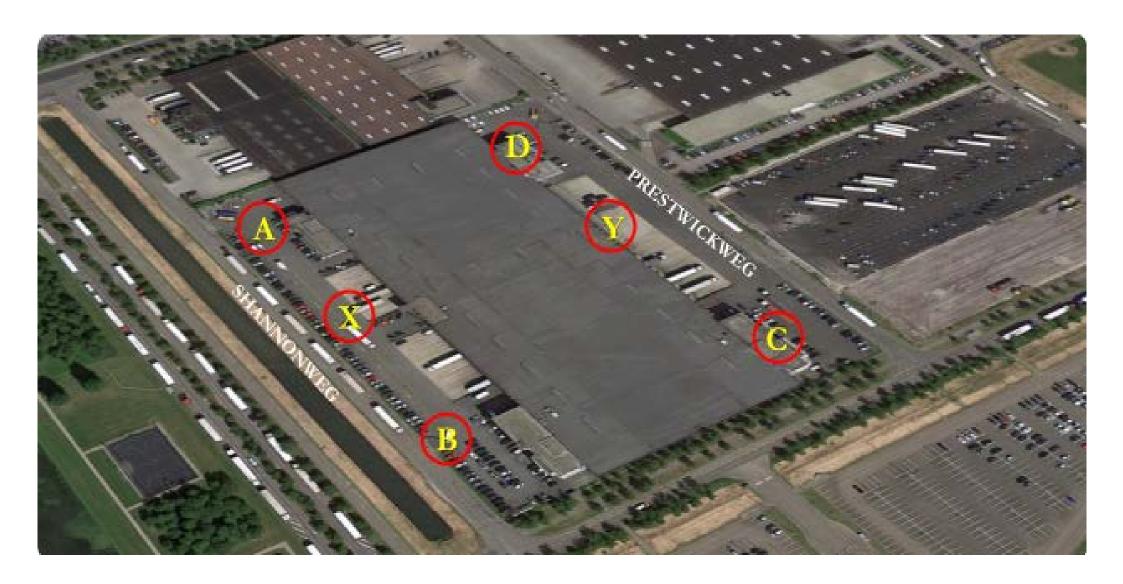

## Project description

Approx. 244 sq m office space situated on the ground floor at Shannonweg 11-49 (building B) at business park Schiphol Zuidoost. The complex has a fully fenced outside area. The entire complex consists of 6 separate office buildings (building A, B, C, D, X and Y) with a distribution hall in the centre. Because the company Schiphol Express is in this complex it is possible to use several services in the complex such as customs authorizations, safety measures, in-house screening by Cargo Screeners and the handling of import and export deliveries.