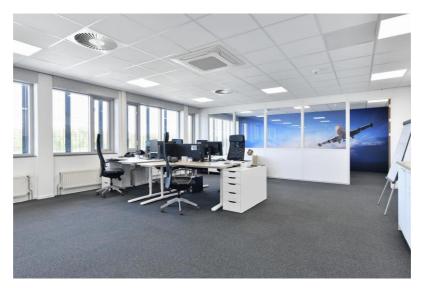

# State of delivery

The building / office unit feature includes:

- → private entrance;
- → windows that open;
- → new suspended ceiling with built-in LED light fixtures;
- → top cooling and/or air-conditioning;
- → separate meeting room/office;
- → pantry-/kitchen;
- → sanitary facilities;
- → heating by radiators;
- → new carpet (anthracite);
- → cable ducts for data, electricity and telephone connection.

The building has energy label A.