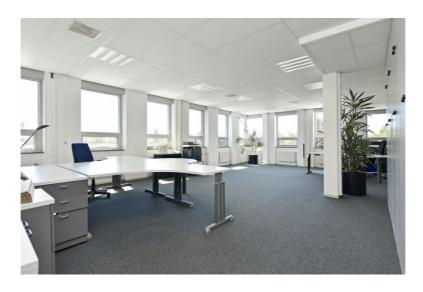

### Surface area

Office unit of approx. 244 sq m situated on the ground floor in office building B.

# State of delivery

The building / office unit feature includes:

- → private entrance;
- → windows that open;
- → new suspended ceiling with built-in LED light fixtures;
- → top cooling and/or air-conditioning;
- → separate meeting room/office;
- → pantry-/kitchen;
- → sanitary facilities;
- → heating by radiators;
- → new carpet (anthracite);
- → cable ducts for data, electricity and telephone connection.