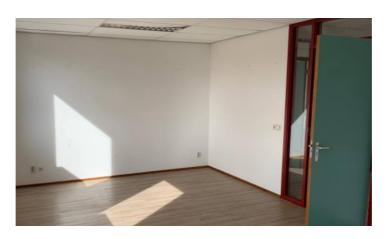

#### State of delivery

The building/office unit features include:

- → representative joint entry;
- → pantry;
- → joint toilets;
- → finished walls and ceilings;
- → laminate flooring;
- → heating by means of radiators;
- → windows that open.