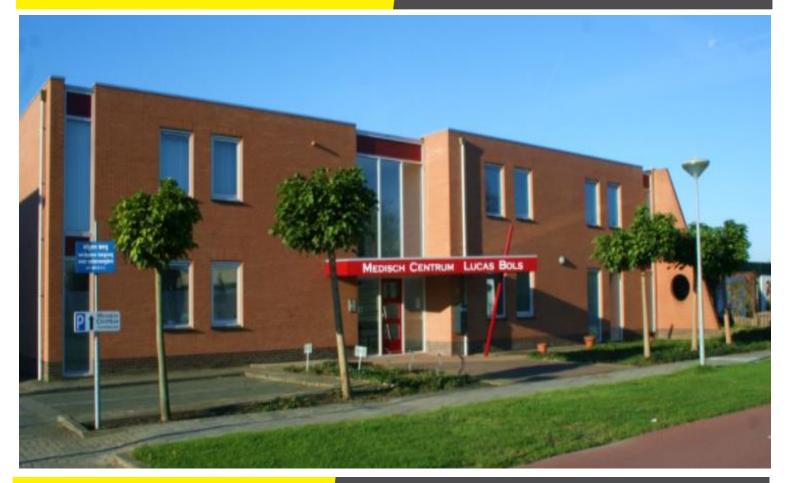

## Office unit located on businesspark de Pionier

## **Lucas Bolsstraat 10, Nieuw-Vennep**

## Project description

Office unit of approx. 130 sq m situated on the first floor in the multi-tenant building Medical Center Lucas Bols located on businesspark de Pionier in Nieuw-Vennep. Parking spaces are available on private ground.