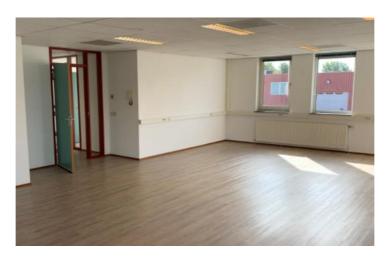

#### Surface area

An office unit of approx. 130 sq m situated on the first floor is available at the moment.

#### State of delivery

The building/office unit features include:

- → representative joint entry;
- → pantry;
- → joint toilets;
- → finished walls and ceilings;
- → laminate flooring;
- → heating by means of radiators;
- → windows that open.