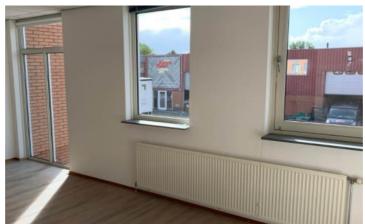

#### State of delivery

The building/office unit features include:

- → representative joint entry;
- → pantry;
- → joint toilets;
- → finished walls and ceilings;
- → laminate flooring;
- → heating by means of radiators;
- → windows that open.