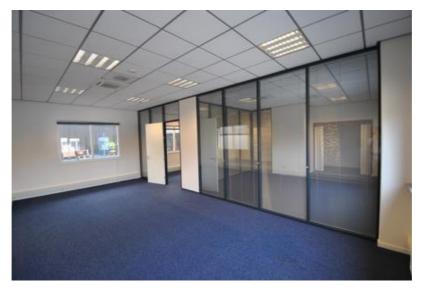

## Project description

Modern warehouse- /office unit of approx. 820 sq m. Located in Businesspark Schinkeldijkje in Aalsmeer. The building is equipped with an overhead door, a smooth finished concrete floor and air conditioning in the office space. The site is equipped with central camera surveillance. The property is located a short distance from the Flora Holland Flower Auction and the Green Park Aalsmeer business park, which is in full development.

#### Surface area

The total surface area is approx. 820 sq m, divided as follows:

ground floor : approx. 620 sq m warehouse; ground floor : approx. 100 sq m office space; 1st floor : approx. 100 sq m office space.

The office units features include:

- → air conditioning;
- → turn/tilt windows that can be opened;
- → suspended ceilings with built-in LED light fixtures;
- → modern sanitary facilities;
- → pantry (kitchen/canteen area);
- → heating by means of radiators;
- → central heating system.