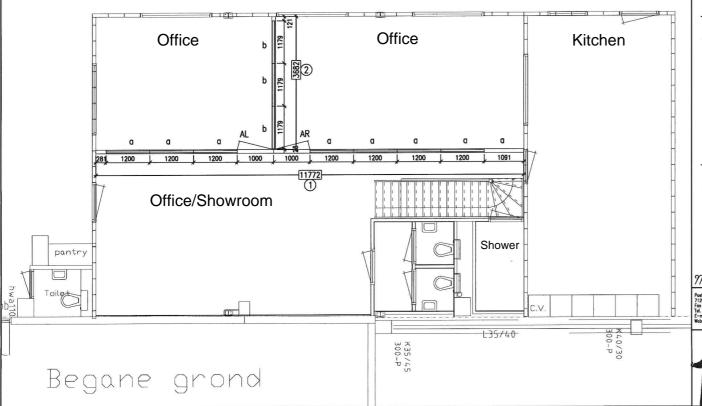

## Project description

Modern warehouse- /office unit of approx. 820 sq m. Located in Businesspark Schinkeldijkje in Aalsmeer. The building is equipped with an overhead door, a smooth finished concrete floor and air conditioning in the office space. The site is equipped with central camera surveillance. The property is located a short distance from the Flora Holland Flower Auction and the Green Park Aalsmeer business park, which is in full development.

#### Surface area

The total surface area is approx. 820 sq m, divided as follows:

ground floor : approx. 620 sq m warehouse; ground floor : approx. 100 sq m office space; 1st floor : approx. 100 sq m office space.

#### **Parking**

Parking spaces are available on private ground.