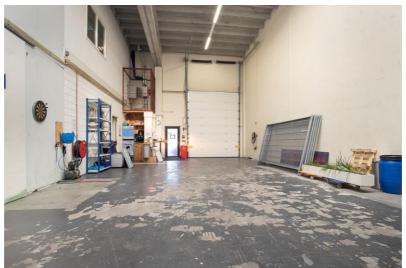

## Project description

Modern warehouse- /office unit of approx. 820 sq m. Located in Businesspark Schinkeldijkje in Aalsmeer. The building is equipped with an overhead door, a smooth finished concrete floor and air conditioning in the office space. The site is equipped with central camera surveillance. The property is located a short distance from the Flora Holland Flower Auction and the Green Park Aalsmeer business park, which is in full development.

# State of delivery

The building features include:

- → electrically operated overhead door;
- → heating by means of gas heater;
- → smooth finished concrete floor;
- → clear height approx. 8 m;
- → sky light;
- → floor load approx. 1,500 kg/sq m.