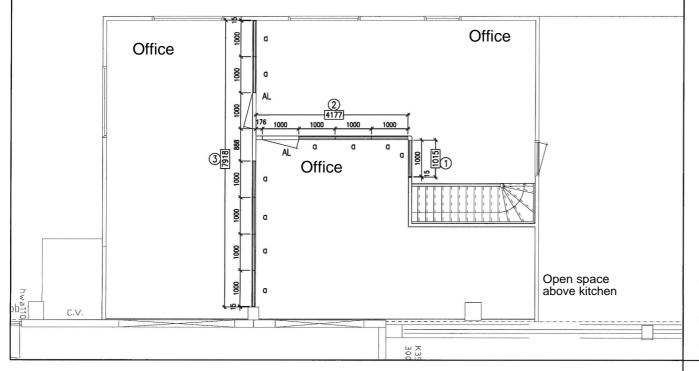

#### Surface area

The total surface area is approx. 820 sq m, divided as follows:

ground floor : approx. 620 sq m warehouse; ground floor : approx. 100 sq m office space; 1st floor : approx. 100 sq m office space.