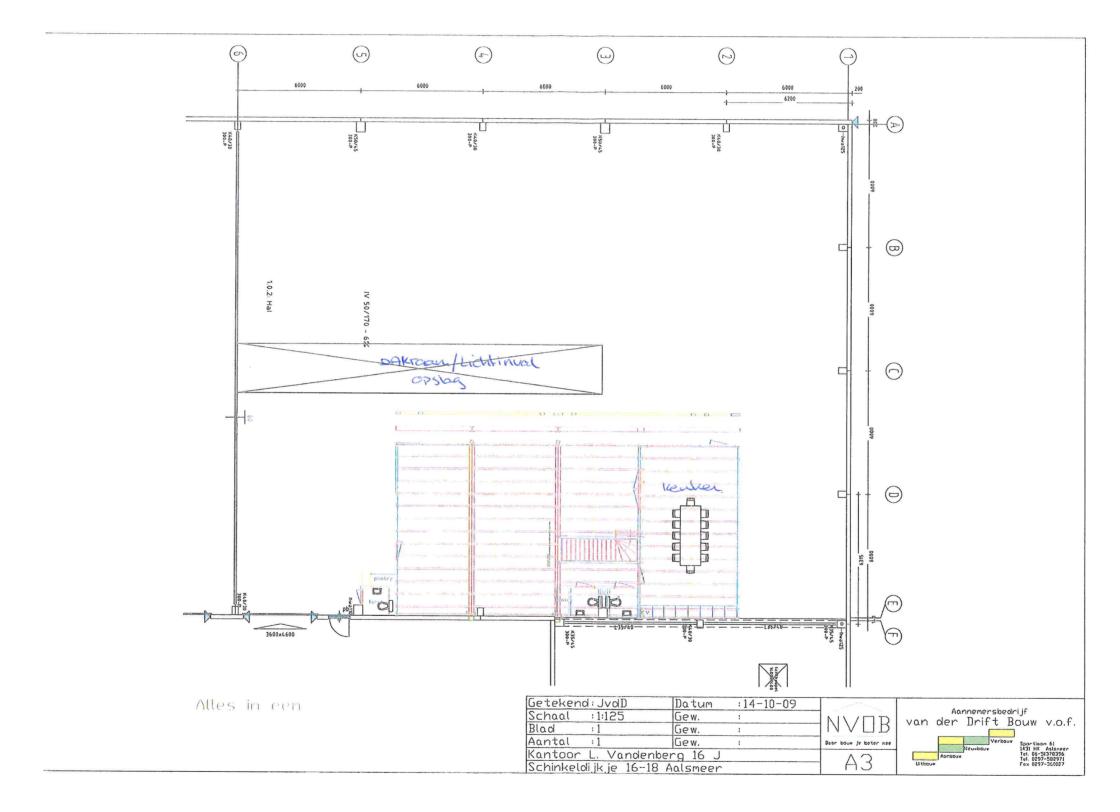

#### Surface area

The total surface area is approx. 820 sq m, divided as follows:

ground floor : approx. 620 sq m warehouse; ground floor : approx. 100 sq m office space; 1st floor : approx. 100 sq m office space.

# State of delivery

The building features include:

- → electrically operated overhead door;
- → heating by means of gas heater;
- → smooth finished concrete floor;
- → clear height approx. 8 m;
- → sky light;
- → floor load approx. 1,500 kg/sq m.