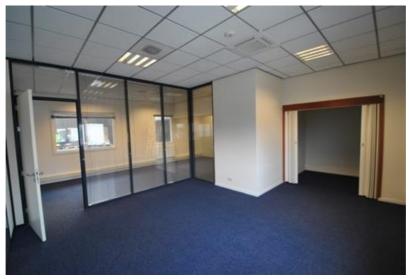

## Project description

Modern warehouse- /office unit of approx. 820 sq m. Located in Businesspark Schinkeldijkje in Aalsmeer. The building is equipped with an overhead door, a smooth finished concrete floor and air conditioning in the office space. The site is equipped with central camera surveillance. The property is located a short distance from the Flora Holland Flower Auction and the Green Park Aalsmeer business park, which is in full development.

#### Surface area

The total surface area is approx. 820 sq m, divided as follows:

ground floor : approx. 620 sq m warehouse; ground floor : approx. 100 sq m office space; 1st floor : approx. 100 sq m office space.

The office units features include:

- → air conditioning;
- → turn/tilt windows that can be opened;
- → suspended ceilings with built-in LED light fixtures;
- → modern sanitary facilities;
- → pantry (kitchen/canteen area);
- → heating by means of radiators;
- → central heating system.