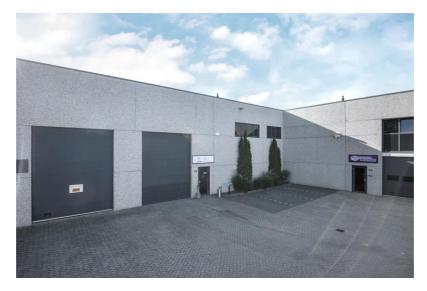

## Project description

Modern warehouse- /office unit of approx. 820 sq m. Located in Businesspark Schinkeldijkje in Aalsmeer. The building is equipped with an overhead door, a smooth finished concrete floor and air conditioning in the office space. The site is equipped with central camera surveillance. The property is located a short distance from the Flora Holland Flower Auction and the Green Park Aalsmeer business park, which is in full development.

# State of delivery

The building features include:

- → electrically operated overhead door;
- → heating by means of gas heater;
- → smooth finished concrete floor;
- → clear height approx. 8 m;
- → sky light;
- → floor load approx. 1,500 kg/sq m.