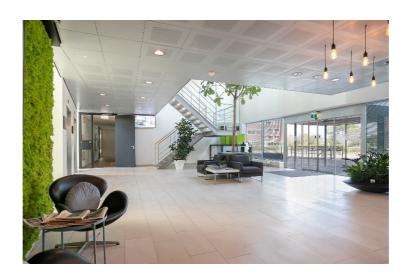

# Projectomschrijving

Independent office wing of approx. 454 sq m located on the 1<sup>st</sup> floor of a modern designed building with a total surface area of approx. 5,600 sq m, equipped with a loft and representative entrance with reception and welcome area. On the floors, there is a shared kitchen with seating areas for the users of that floor in an communal part.

# State of delivery

The building/office space features include:

- → representative entrance with reception;
- → elevators;
- → mechanical ventilation by means of top cooling;
- → shared toilet facilities per floor;
- → suspended ceiling with built-in light fixtures;
- → cable ducts for data and electricity cabling;
- → wifi access point.