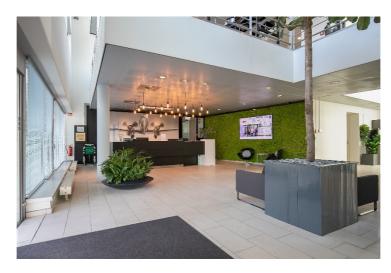

# Projectomschrijving

Independent office wing of approx. 454 sq m located on the 1<sup>st</sup> floor of a modern designed building with a total surface area of approx. 5,600 sq m, equipped with a loft and representative entrance with reception and welcome area. On the floors, there is a shared kitchen with seating areas for the users of that floor in an communal part.

# State of delivery

The building/office space features include:

- → representative entrance with reception;
- → elevators;
- → mechanical ventilation by means of top cooling;
- → shared toilet facilities per floor;
- → suspended ceiling with built-in light fixtures;
- → cable ducts for data and electricity cabling;
- → wifi access point.