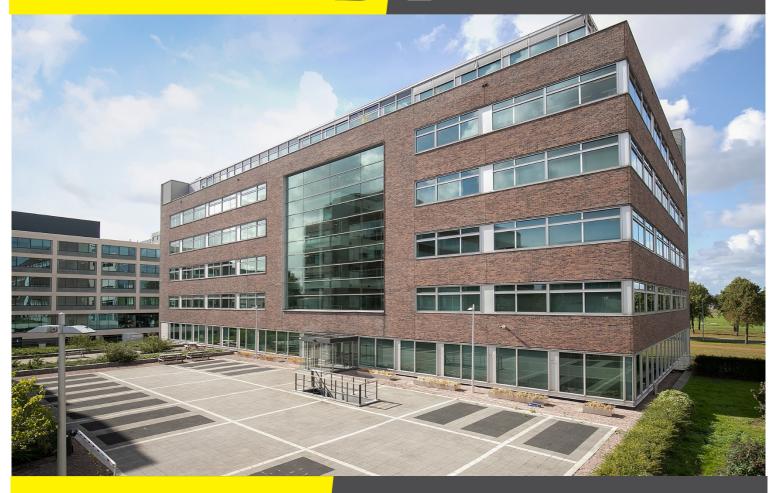

# Office space situated on the Tupolevlaan at RichPort Park Schiphol-Rijk

# Projectomschrijving

Independent office wing of approx. 454 sq m located on the 1<sup>st</sup> floor of a modern designed building with a total surface area of approx. 5,600 sq m, equipped with a loft and representative entrance with reception and welcome area. On the floors, there is a shared kitchen with seating areas for the users of that floor in an communal part.

The building is located at RichPort Park Schiphol-Rijk, an office park in a very well-kept environment with spacious water features and associated planting. There are three hotels in the park, including the Radisson Blu hotel with various meeting facilities and a bar/restaurant. The hotels have shuttle bus services to and from Schiphol Airport. The company CompaNanny also has a branch with a nursery and after-school care (compananny.nl). RichPort Park has a park management organization. Characteristic of this is a coordinated, joint use of all facilities on a business park. Services such as the maintenance of public and private land, green and water facilities and security are provided by the park management.