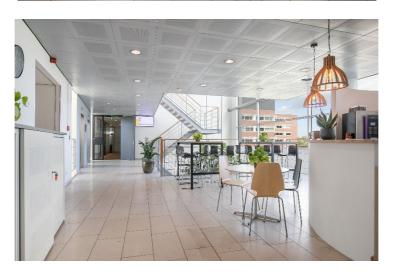

# Projectomschrijving

Independent office wing of approx. 454 sq m located on the 1<sup>st</sup> floor of a modern designed building with a total surface area of approx. 5,600 sq m, equipped with a loft and representative entrance with reception and welcome area. On the floors, there is a shared kitchen with seating areas for the users of that floor in an communal part.

The building is located at RichPort Park Schiphol-Rijk, an office park in a very well-kept environment with spacious water features and associated planting. There are three hotels in the park, including the Radisson Blu hotel with various meeting facilities and a bar/restaurant. The hotels have shuttle bus services to and from Schiphol Airport. The company CompaNanny also has a branch with a nursery and after-school care (compananny.nl). RichPort Park has a park management organization. Characteristic of this is a coordinated, joint use of all facilities on a business park. Services such as the maintenance of public and private land, green and water facilities and security are provided by the park management.

# State of delivery

The building/office space features include:

- → representative entrance with reception;
- → elevators;
- → mechanical ventilation by means of top cooling;
- → shared toilet facilities per floor;
- → suspended ceiling with built-in light fixtures;
- → cable ducts for data and electricity cabling;
- → wifi access point.