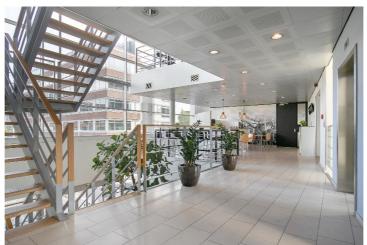

# Projectomschrijving

Independent office wing of approx. 454 sq m located on the 1<sup>st</sup> floor of a modern designed building with a total surface area of approx. 5,600 sq m, equipped with a loft and representative entrance with reception and welcome area. On the floors, there is a shared kitchen with seating areas for the users of that floor in an communal part.

The building is located at RichPort Park Schiphol-Rijk, an office park in a very well-kept environment with spacious water features and associated planting. There are three hotels in the park, including the Radisson Blu hotel with various meeting facilities and a bar/restaurant. The hotels have shuttle bus services to and from Schiphol Airport. The company CompaNanny also has a branch with a nursery and after-school care (compananny.nl). RichPort Park has a park management organization. Characteristic of this is a coordinated, joint use of all facilities on a business park. Services such as the maintenance of public and private land, green and water facilities and security are provided by the park management.

# State of delivery

The building/office space features include:

- → representative entrance with reception;
- → elevators;
- → mechanical ventilation by means of top cooling;
- → shared toilet facilities per floor;
- → suspended ceiling with built-in light fixtures;
- → cable ducts for data and electricity cabling;
- → wifi access point.