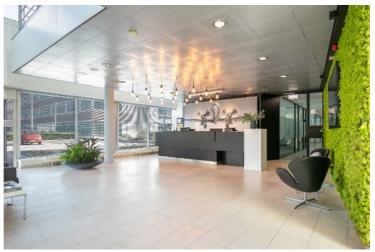

# Projectomschrijving

Independent office wing of approx. 454 sq m located on the 1<sup>st</sup> floor of a modern designed building with a total surface area of approx. 5,600 sq m, equipped with a loft and representative entrance with reception and welcome area. On the floors, there is a shared kitchen with seating areas for the users of that floor in an communal part.

# State of delivery

The building/office space features include:

- → representative entrance with reception;
- → elevators;
- → mechanical ventilation by means of top cooling;
- → shared toilet facilities per floor;
- → suspended ceiling with built-in light fixtures;
- → cable ducts for data and electricity cabling;
- → wifi access point.