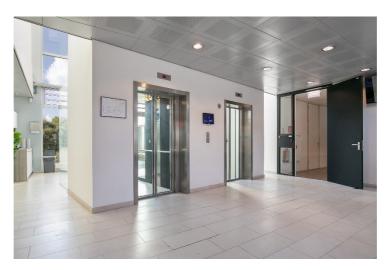

# State of delivery

The building/office space features include:

- → representative entrance with reception;
- → elevators;
- → mechanical ventilation by means of top cooling;
- → shared toilet facilities per floor;
- → suspended ceiling with built-in light fixtures;
- → cable ducts for data and electricity cabling;
- → wifi access point.