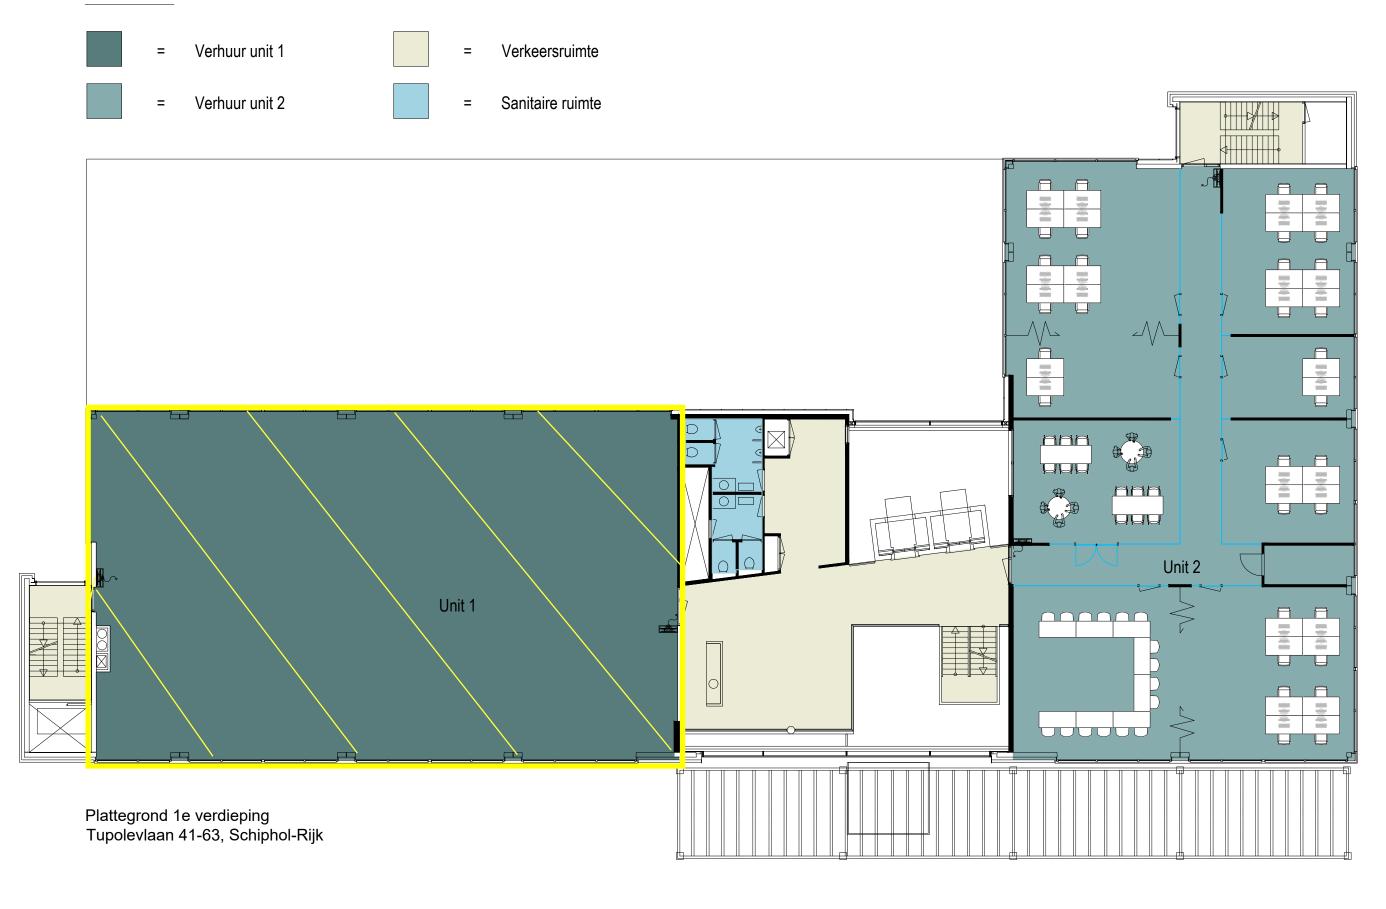

# Surface area

Currently available for rent:

1st floor: approx. 454 sq m. (complete left wing)

# Renvooi