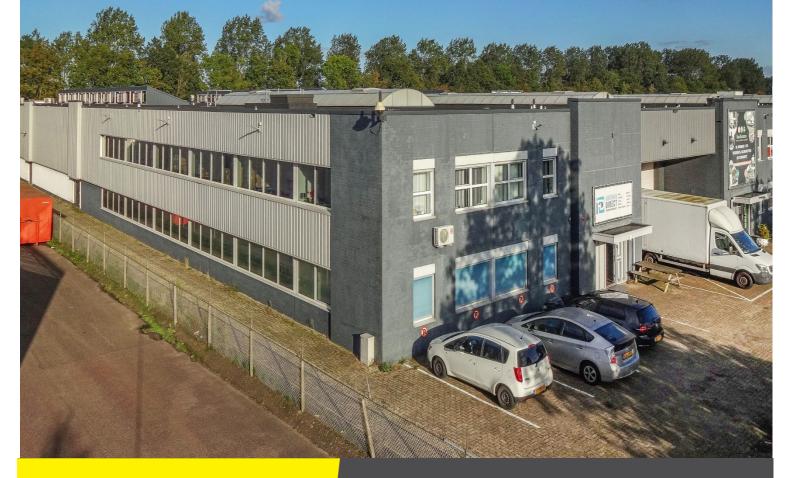

## Warehouse/office unit at business park Hoofddorp Noord in Hoofddorp

#### Daalmeerstraat 21, Hoofddorp

#### Project description

Combined modern warehouse/office unit, approx. 773 sq m. The unit is part of a larger complex at the Daalmeerstraat/Noordmeerstraat on business park Hoofddorp Noord close to the ring road of Hoofddorp. The complex has a large outside terrain for parking and loading/unloading.

#### Location

The complex is situated at business park Hoofddorp Noord, which offers a large variety of mainly local and regional operating companies and entrepreneurs.

Furthermore there are various other functions such as sport facilities/schools, catering- and lunch facilities and other types of business. The business park is accessible via the N201 ring motorway (de weg om de Noord), the Hoofdweg westzijde and the J.C. Beetslaan.