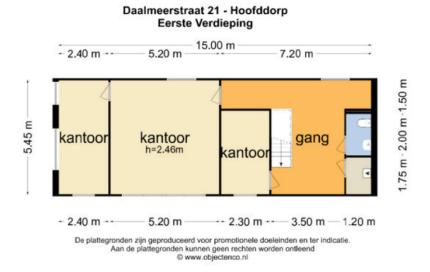

#### Surface area

The available unit consists of:warehouseapprox. 700 sq m;office spaceapprox. 73 sq m (1st floor)

The office space is among others provided with:

- → suspended ceilings with build in light fittings;
- $\rightarrow$  electrical sun blinds;
- → sanitary facilities on the ground floor and first floor;
- → pantry on the ground floor.