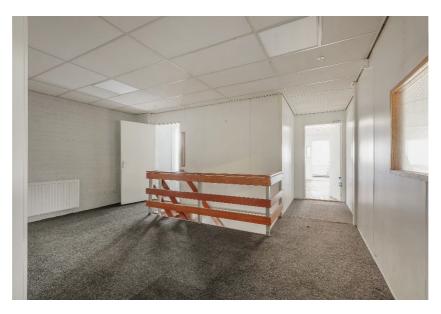

#### Surface area

The available unit consists of:warehouseapprox. 700 sq m;office spaceapprox. 73 sq m (1st floor)

The office space is among others provided with:

- → suspended ceilings with build in light fittings;
- $\rightarrow$  electrical sun blinds;
- → sanitary facilities on the ground floor and first floor;
- → pantry on the ground floor.