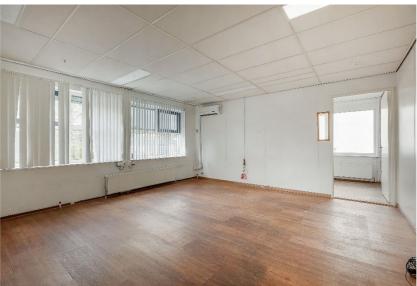

#### Surface area

The available unit consists of:warehouseapprox. 700 sq m;office spaceapprox. 73 sq m (1st floor)

The office space is among others provided with:

- → suspended ceilings with build in light fittings;
- $\rightarrow$  electrical sun blinds;
- → sanitary facilities on the ground floor and first floor;
- → pantry on the ground floor.