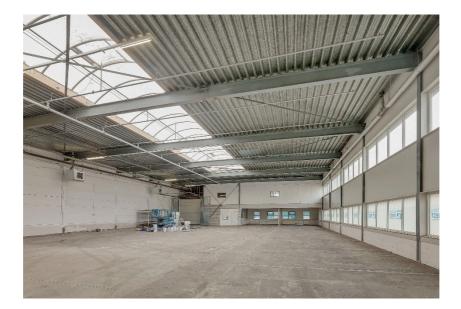

#### Surface area

The available unit consists of:warehouseapprox. 700 sq m;office spaceapprox. 73 sq m (1st floor)

#### State of delivery

The warehouse is among others provided with:

- → skylight;
- → electrically operable overhead door;
- $\rightarrow$  free height approx. 5.5 m;
- → floor load 2,500 kg/sq m;
- → certified sprinkler installation;
- → gas heaters.