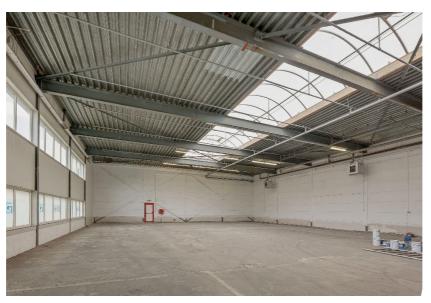

#### Surface area

The available unit consists of:warehouseapprox. 700 sq m;office spaceapprox. 73 sq m (1st floor)

#### State of delivery

The warehouse is among others provided with:

- → skylight;
- → electrically operable overhead door;
- $\rightarrow$  free height approx. 5.5 m;
- → floor load 2,500 kg/sq m;
- → certified sprinkler installation;
- → gas heaters.