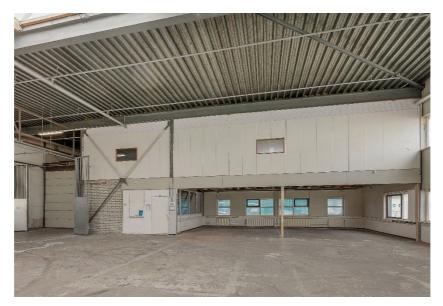

#### Project description

Combined modern warehouse/office unit, approx. 773 sq m. The unit is part of a larger complex at the Daalmeerstraat/Noordmeerstraat on business park Hoofddorp Noord close to the ring road of Hoofddorp. The complex has a large outside terrain for parking and loading/unloading.

#### Surface area

The available unit consists of:warehouseapprox. 700 sq m;office spaceapprox. 73 sq m (1st floor)

#### State of delivery

The warehouse is among others provided with:

- → skylight;
- → electrically operable overhead door;
- $\rightarrow$  free height approx. 5.5 m;
- → floor load 2,500 kg/sq m;
- → certified sprinkler installation;
- → gas heaters.