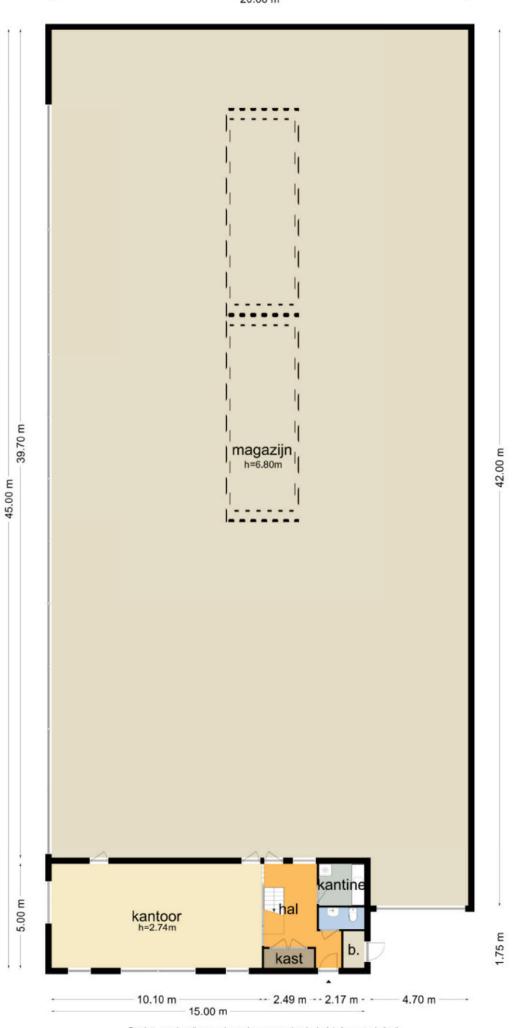

#### Surface area

The available unit consists of:warehouseapprox. 700 sq m;office spaceapprox. 73 sq m (1st floor)

#### State of delivery

The warehouse is among others provided with:

- → skylight;
- → electrically operable overhead door;
- $\rightarrow$  free height approx. 5.5 m;
- → floor load 2,500 kg/sq m;
- → certified sprinkler installation;
- → gas heaters.

The office space is among others provided with:

- → suspended ceilings with build in light fittings;
- $\rightarrow$  electrical sun blinds;
- → sanitary facilities on the ground floor and first floor;
- → pantry on the ground floor.

#### Daalmeerstraat 21 - Hoofddorp Begane Grond

20.00 m

De plattegronden zijn geproduceerd voor promotionele doeleinden en ter indicatie. Aan de plattegronden kunnen geen rechten worden ontleend © www.objectenco.nl

Daalmeerstraat 21

Begane grond