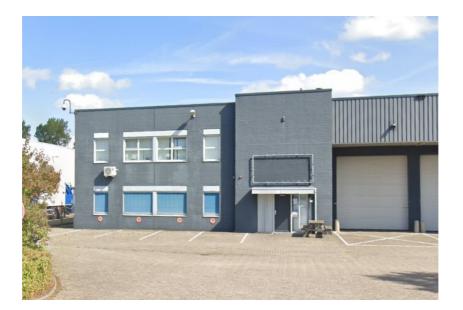

#### Project description

Combined modern warehouse/office unit, approx. 773 sq m. The unit is part of a larger complex at the Daalmeerstraat/Noordmeerstraat on business park Hoofddorp Noord close to the ring road of Hoofddorp. The complex has a large outside terrain for parking and loading/unloading.

#### Surface area

The available unit consists of:warehouseapprox. 700 sq m;office spaceapprox. 73 sq m (1st floor)

## Parking

To the unit belong 4 parking places situated directly in front of the unit.