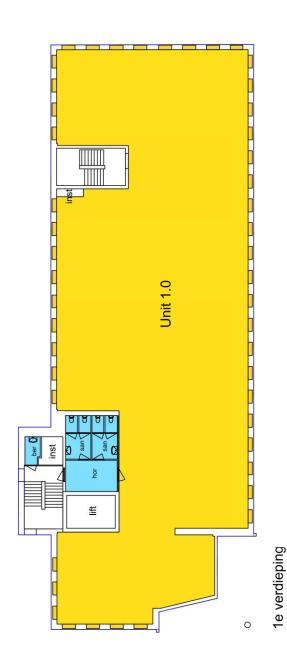

Brutovloeroppervlakte (BVO)

Hoofdweg-Noord 9J | 2913LB Nieuwerkerk aan den 1Jssel +31618440696 | +31640040772 Info@nicad.nl | www.nicad.nl Vlekkentekening 1e Verdieping

Bloemlaan 4 te Hoofddorp

NS BOUWLAAG GETEKEND 240059-01\_00 240059 PROJECTNUMMER

1:200

14/08/2024

3 van 7

0.00 m<sup>2</sup> 24.86 m² 0.00 m² 695.82 m<sup>2</sup> octie 587.41 m² In hoodslipren worden rutmten voor gebouwinstallaties, verticaal verkeer en parkeren niet tot de V.V.O gerekend. Dig geld took voor chrinten laged dan 1,5 m, ruter looganheilijke bidingschachten, scheidingsconstructies tassen gebouwfunkties en statische bouwdelen. Bij de bepaling van de BVO wordt niet meegerekend een schalmgat of een vide, oppervlakte daarvan groter is dan of gelijk is aan  $4,0 m^2$ Verhuurbaar vloeroppervlakte (VVO) Incl.glastijn Gemeenschappelijk VVO (verdieping) Gemeenschappelijk VVO (huurders) Gemeenschappelijk VVO (gebouw) Brutovloeroppervlakte (BVO) Niet toegankelijk / onbekend Bedrijfsruimte / winkelruimte Bergruimte / magazijnruimte Specifieke ruimten / overig Horizontaal verkeer Ruimtefuncties & verklaringen Niet verhuurbaar Kantoorruimte Sanitair BER KAN HOR BED SAN SPE Ż