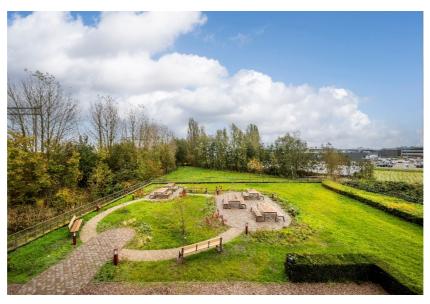

The common areas have recently been completely renovated and modernized. On the ground floor, the Meeting Café, the adjacent private garden with terraces and two meeting rooms will form the social heart of the building. In short, a lively, pleasant workplace! Situated nearby are a NH Hotel and a Hyatt Hotel, both hotels offer various facilities such as meeting accommodations and restaurants, gyms, etc.