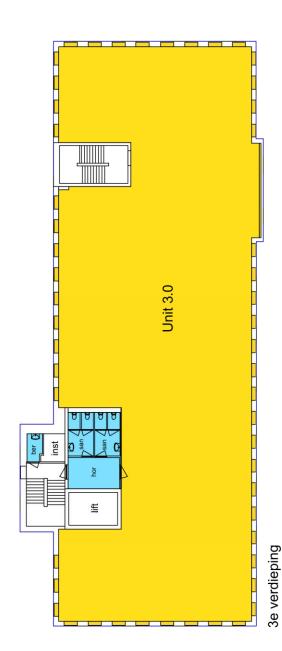

Brutovloeroppervlakte (BVO)

Hoofdweg-Noord 9J | 2913LB Nieuwerkerk aan den 1Jssel +31618440696 | +31640040772 Info@nicad.nl | www.nicad.nl Vlekkentekening 3e Verdieping

BOUWLAAG GETEKEND PROJECTNUMMER
240059
TEKEN NGNUMMER 240059-01\_00

Bloemlaan 4 te Hoofddorp

NS

1:200 5 van 7 14/08/2024

Unit 4.0 ber ( inst hor ≝

695.82 m²

Bij de bepaling van de BVO wordt niet meegerekend een schalmgat of een vide, oppervlakte daarvan groter is dan of gelijk is aan  $4,0 m^2$ 