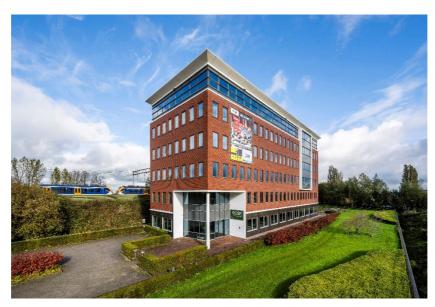

# **Project description**

The modern office building Rose is situated on a location with a high exposure along the N201 main road and consist of a total of approx. 3,600 sq m office space divided over six floors of approx. 680 sq m each. Partial letting is possible from approx. 230 sq m.

#### Location

With the exits to both the A4 (Amsterdam-Den Haag-Rotterdam) and A5 (Haarlem) at only a few car minutes away, the area offers excellent access to major roads. The NS train station Hoofddorp is within close proximity to the building, where R-Net also has a stop. This high speed (mostly dedicated bus lane) service connects Haarlem (via Schiphol) to Amsterdam-Zuid Oost (line 300) and Nieuw-Vennep to Schiphol Airport and Amsterdam- Zuid WTC (line 397) and guarantees perfect access via public transport. Schiphol Airport is only a few minutes away. For further information, go to connexxion.nl. The bike distance from the station is only 7 minutes, bicycle sharing is possible.