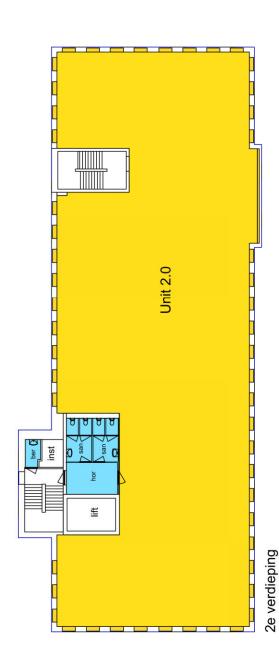

Vlekkentekening 2e Verdieping

Bloemlaan 4 te Hoofddorp

BOUWLAAG GETEKEND 240059-01\_00 240059 PROJECTNUMMER

NS

1:200

14/08/2024

4 van 7

24.86 m² 0.00 m²

Gemeenschappelijk VVO (verdieping) Gemeenschappelijk VVO (huurders)

Gemeenschappelijk VVO (gebouw)

In hoodslipren worden rutmten voor gebouwinstallaties, verticaal verkeer en parkeren niet tot de V.V.O gerekend. Dig geld took voor chrinten laged dan 1,5 m, ruter looganheilijke bidingschachten, scheidingsconstructies tassen gebouwfunkties en statische bouwdelen.

Niet verhuurbaar

Bedrijfsruimte / winkelruimte

Ruimtefuncties & verklaringen

Kantoorruimte

KAN BED HOR SAN

Horizontaal verkeer

Sanitair

Niet toegankelijk / onbekend

Bergruimte / magazijnruimte

BER

Specifieke ruimten / overig

SPE Ż

587.41 m<sup>2</sup> 0.00 m<sup>2</sup>

Verhuurbaar vloeroppervlakte (VVO) Incl.glastijn

695.82 m<sup>2</sup>

Bij de bepaling van de BVO wordt niet meegerekend een schalmgat of een vide, oppervlakte daarvan groter is dan of gelijk is aan  $4,0 m^2$ 