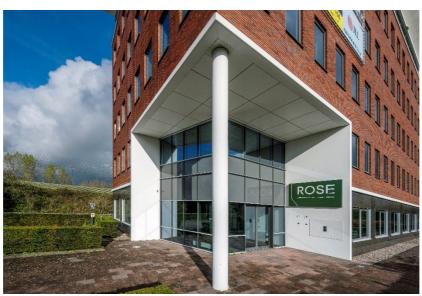

The common areas have recently been completely renovated and modernized. On the ground floor, the Meeting Café, the adjacent private garden with terraces and two meeting rooms will form the social heart of the building. In short, a lively, pleasant workplace! Situated nearby are a NH Hotel and a Hyatt Hotel, both hotels offer various facilities such as meeting accommodations and restaurants, gyms, etc.

# State of delivery

The building/the office features include:

- → spacious entrance hall with lounge area;
- → a Meeting Café with flexible workplaces, adjacent to the beautifully landscaped garden with terraces and lounge area;
- → two meeting rooms for common use that can be combined into one large Boardroom;
- → two elevators;
- → smoothly finished floor;
- → suspended ceilings with LED lighting;
- → sanitary facilities per floor;
- → mechanical ventilation with peak cooling;
- → windows that can be opened;