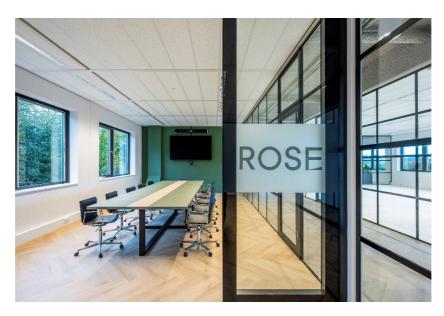

The common areas have recently been completely renovated and modernized. On the ground floor, the Meeting Café, the adjacent private garden with terraces and two meeting rooms will form the social heart of the building. In short, a lively, pleasant workplace! Situated nearby are a NH Hotel and a Hyatt Hotel, both hotels offer various facilities such as meeting accommodations and restaurants, gyms, etc.

# State of delivery

The building/the office features include:

- → spacious entrance hall with lounge area;
- → a Meeting Café with flexible workplaces, adjacent to the beautifully landscaped garden with terraces and lounge area;
- → two meeting rooms for common use that can be combined into one large Boardroom;
- → two elevators;
- → smoothly finished floor;
- → suspended ceilings with LED lighting;
- → sanitary facilities per floor;
- → mechanical ventilation with peak cooling;
- → windows that can be opened;