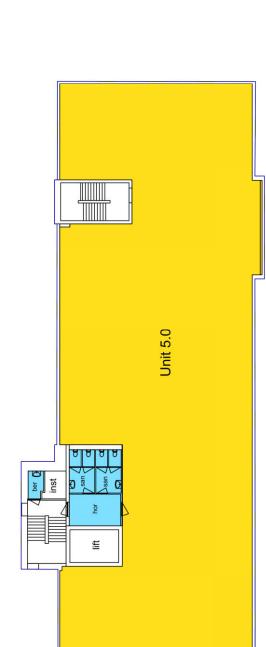

Vlekkentekening 4e Verdieping

4e verdieping

Bloemlaan 4 te Hoofddorp

BOUWLAAG GETEKEND 240059-01\_00 240059 PROJECTNUMMER

NS

1:200 6 van 7

14/08/2024

5e verdieping

24.96 m² 0.00 m² 677.23 m<sup>2</sup> ectie 570.25 m² 0.00 m<sup>2</sup> In hoodslipren worden rutmten voor gebouwinstallaties, verticaal verkeer en parkeren niet tot de V.V.O gerekend. Dig geld took voor chrinten laged dan 1,5 m, ruter looganheilijke bidingschachten, scheidingsconstructies tassen gebouwfunkties en statische bouwdelen. Bij de bepaling van de BVO wordt niet meegerekend een schalingat of een vide, ii oppervlakte daarvan groter is dan of gelijk is aan 4,0m² Verhuurbaar vloeroppervlakte (VVO) Incl. glastijn Gemeenschappelijk VVO (verdieping) Gemeenschappelijk VVO (huurders) Gemeenschappelijk VVO (gebouw) Brutovloeroppervlakte (BVO) Niet toegankelijk / onbekend Bedrijfsruimte / winkelruimte Bergruimte / magazijnruimte Specifieke ruimten / overig Horizontaal verkeer Ruimtefuncties & verklaringen Niet verhuurbaar Kantoorruimte Sanitair BER KAN HOR BED SAN SPE Ż Hoofdweg-Noord 9J | 2913LB Niewwerkerk aan den 1Jssel +31618440696 | +31640040772 Info@nicad.nl | www.nicad.nl

Vlekkentekening 5e Verdieping

Bloemlaan 4 te Hoofddorp

GETEKEND PROJECTNUMMER 240059
TEKEN NGNUMMER 240059-01\_00

NS BOUWLAAG

1:200 7 van 7 14/08/2024