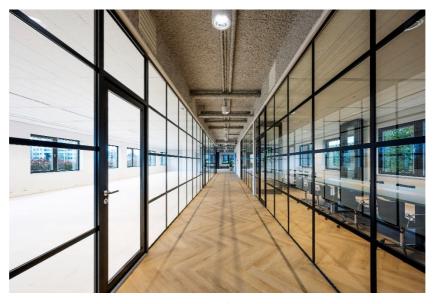

# State of delivery

The building/the office features include:

- → spacious entrance hall with lounge area;
- → a Meeting Café with flexible workplaces, adjacent to the beautifully landscaped garden with terraces and lounge area;
- → two meeting rooms for common use that can be combined into one large Boardroom;
- → two elevators;
- → smoothly finished floor;
- → suspended ceilings with LED lighting;
- → sanitary facilities per floor;
- → mechanical ventilation with peak cooling;
- → windows that can be opened;