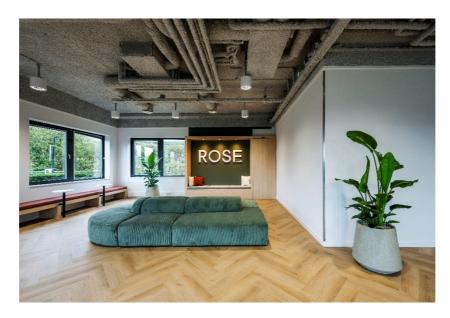

The common areas have recently been completely renovated and modernized. On the ground floor, the Meeting Café, the adjacent private garden with terraces and two meeting rooms will form the social heart of the building. In short, a lively, pleasant workplace! Situated nearby are a NH Hotel and a Hyatt Hotel, both hotels offer various facilities such as meeting accommodations and restaurants, gyms, etc.

# State of delivery

The building/the office features include:

- → spacious entrance hall with lounge area;
- → a Meeting Café with flexible workplaces, adjacent to the beautifully landscaped garden with terraces and lounge area;
- → two meeting rooms for common use that can be combined into one large Boardroom;
- → two elevators;
- → smoothly finished floor;
- → suspended ceilings with LED lighting;
- → sanitary facilities per floor;
- → mechanical ventilation with peak cooling;
- → windows that can be opened;