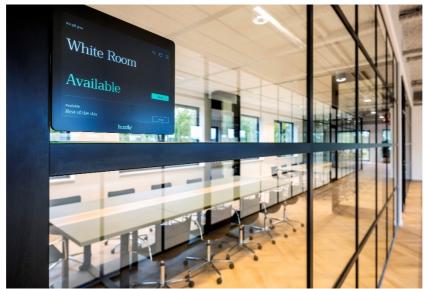

# State of delivery

The building/the office features include:

- → spacious entrance hall with lounge area;
- → a Meeting Café with flexible workplaces, adjacent to the beautifully landscaped garden with terraces and lounge area;
- → two meeting rooms for common use that can be combined into one large Boardroom;
- → two elevators;
- → smoothly finished floor;
- → suspended ceilings with LED lighting;
- → sanitary facilities per floor;
- → mechanical ventilation with peak cooling;
- → windows that can be opened;