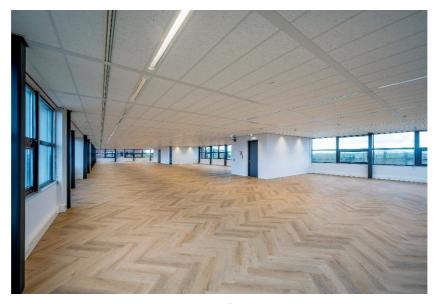

# **Project description**

The modern office building Rose is situated on a location with a high exposure along the N201 main road and consist of a total of approx. 3,600 sq m office space divided over six floors of approx. 680 sq m each. Partial letting is possible from approx. 230 sq m.

The common areas have recently been completely renovated and modernized. On the ground floor, the Meeting Café, the adjacent private garden with terraces and two meeting rooms will form the social heart of the building. In short, a lively, pleasant workplace! Situated nearby are a NH Hotel and a Hyatt Hotel, both hotels offer various facilities such as meeting accommodations and restaurants, gyms, etc.

# State of delivery

The building/the office features include:

- → spacious entrance hall with lounge area;
- → a Meeting Café with flexible workplaces, adjacent to the beautifully landscaped garden with terraces and lounge area;
- → two meeting rooms for common use that can be combined into one large Boardroom;
- → two elevators;
- → smoothly finished floor;
- → suspended ceilings with LED lighting;
- → sanitary facilities per floor;
- → mechanical ventilation with peak cooling;
- → windows that can be opened;