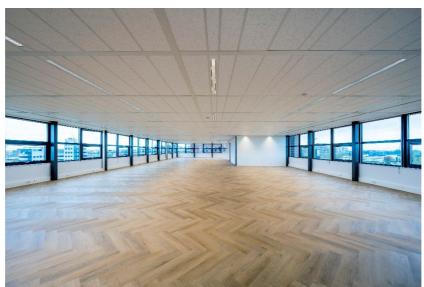

# **Project description**

The modern office building Rose is situated on a location with a high exposure along the N201 main road and consist of a total of approx. 3,600 sq m office space divided over six floors of approx. 680 sq m each. Partial letting is possible from approx. 230 sq m.

The common areas have recently been completely renovated and modernized. On the ground floor, the Meeting Café, the adjacent private garden with terraces and two meeting rooms will form the social heart of the building. In short, a lively, pleasant workplace! Situated nearby are a NH Hotel and a Hyatt Hotel, both hotels offer various facilities such as meeting accommodations and restaurants, gyms, etc.

# State of delivery

The building/the office features include:

- → spacious entrance hall with lounge area;
- → a Meeting Café with flexible workplaces, adjacent to the beautifully landscaped garden with terraces and lounge area;
- → two meeting rooms for common use that can be combined into one large Boardroom;
- → two elevators;
- → smoothly finished floor;
- → suspended ceilings with LED lighting;
- → sanitary facilities per floor;
- → mechanical ventilation with peak cooling;
- → windows that can be opened;