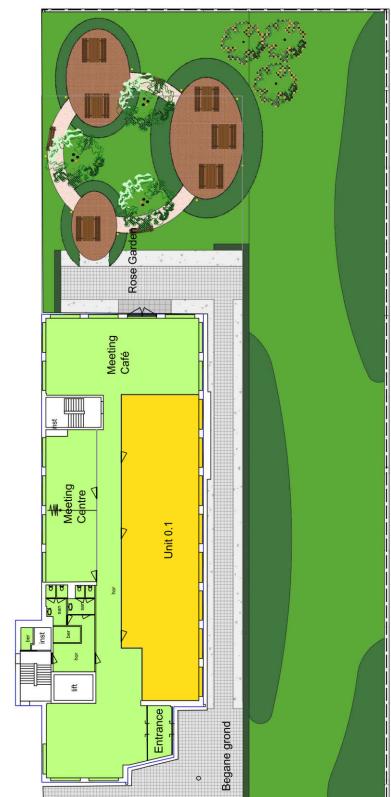

Haritan International Internat

Vlekkentekening Begane grond

Bloemlaan 4 te Hoofddorp

рколестицимек 240059 восичтал 240059-01\_00

1:250

14/08/2024

NS

V T E K E N I N G

The common areas have recently been completely renovated and modernized. On the ground floor, the Meeting Café, the adjacent private garden with terraces and two meeting rooms will form the social heart of the building. In short, a lively, pleasant workplace! Situated nearby are a NH Hotel and a Hyatt Hotel, both hotels offer various facilities such as meeting accommodations and restaurants, gyms, etc.