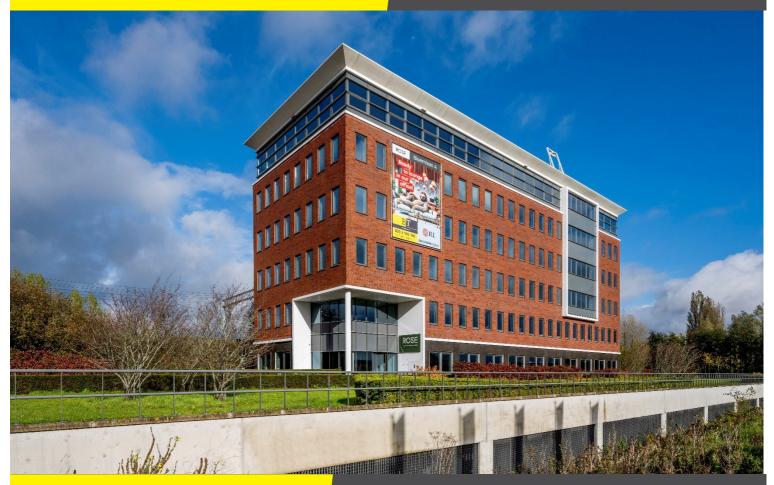

# Office space in office building Rose in Hoofddorp

## Bloemlaan 4, Hoofddorp

# **Project description**

The modern office building Rose is situated on a location with a high exposure along the N201 main road and consist of a total of approx. 3,600 sq m office space divided over six floors of approx. 680 sq m each. Partial letting is possible from approx. 230 sq m.