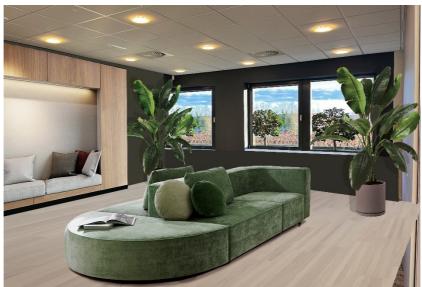

The common areas have recently been completely renovated and modernized. On the ground floor, the Meeting Café, the adjacent private garden with terraces and two meeting rooms will form the social heart of the building. In short, a lively, pleasant workplace! Situated nearby are a NH Hotel and a Hyatt Hotel, both hotels offer various facilities such as meeting accommodations and restaurants, gyms, etc.

# State of delivery

The building/the office features include:

- → spacious entrance hall with lounge area;
- → a Meeting Café with flexible workplaces, adjacent to the beautifully landscaped garden with terraces and lounge area;
- → two meeting rooms for common use that can be combined into one large Boardoom;
- → two elevators;
- → smoothly finished floor;
- → suspended ceilings with LED lighting;
- → sanitary facilities per floor;
- → mechanical ventilation with peak cooling;
- → windows that can be opened;