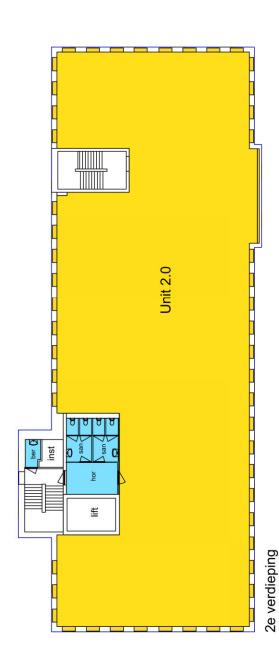

Vlekkentekening 2e Verdieping

Bloemlaan 4 te Hoofddorp

BOUWLAAG GETEKEND 240059-01\_00 240059 PROJECTNUMMER

NS

1:200

14/08/2024

4 van 7

24.86 m² 0.00 m²

Gemeenschappelijk VVO (verdieping) Gemeenschappelijk VVO (huurders)

Gemeenschappelijk VVO (gebouw)

In hoodslipren worden rutmten voor gebouwinstallaties, verticaal verkeer en parkeren niet tot de V.V.O gerekend. Dig geld took voor chrinten laged dan 1,5 m, ruter looganheilijke bidingschachten, scheidingsconstructies tassen gebouwfunkties en statische bouwdelen.

Niet verhuurbaar

Bedrijfsruimte / winkelruimte

Ruimtefuncties & verklaringen

Kantoorruimte

KAN BED HOR SAN

Horizontaal verkeer

Sanitair

Niet toegankelijk / onbekend

Bergruimte / magazijnruimte

BER

Specifieke ruimten / overig

SPE Ż

587.41 m<sup>2</sup> 0.00 m<sup>2</sup>

Verhuurbaar vloeroppervlakte (VVO) Incl.glastijn

695.82 m<sup>2</sup>

Bij de bepaling van de BVO wordt niet meegerekend een schalmgat of een vide, oppervlakte daarvan groter is dan of gelijk is aan  $4,0 m^2$ 

Brutovloeroppervlakte (BVO)

Hoofdweg-Noord 9J | 2913LB Nieuwerkerk aan den 1Jssel +31618440696 | +31640040772 Info@nicad.nl | www.nicad.nl Vlekkentekening 3e Verdieping

BOUWLAAG GETEKEND PROJECTNUMMER
240059
TEKEN NGNUMMER 240059-01\_00