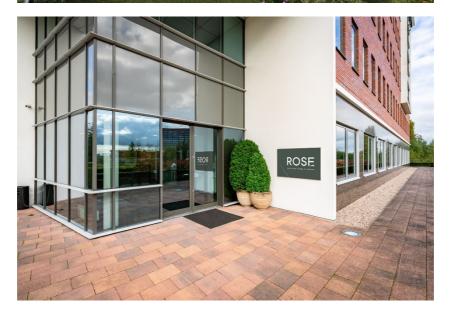

# State of delivery

The building/the office features include:

- → spacious entrance hall with lounge area;
- → a Meeting Café with flexible workplaces, adjacent to the beautifully landscaped garden with terraces and lounge area;
- → two meeting rooms for common use that can be combined into one large Boardoom;
- → two elevators;
- → smoothly finished floor;
- → suspended ceilings with LED lighting;
- → sanitary facilities per floor;
- → mechanical ventilation with peak cooling;
- → windows that can be opened;