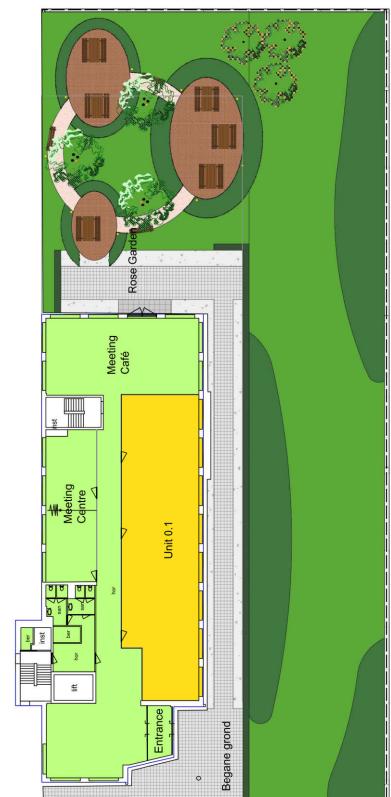

The common areas have recently been completely renovated and modernized. On the ground floor, the Meeting Café, the adjacent private garden with terraces and two meeting rooms will form the social heart of the building. In short, a lively, pleasant workplace! Situated nearby are a NH Hotel and a Hyatt Hotel, both hotels offer various facilities such as meeting accommodations and restaurants, gyms, etc.

#### Surface area

The following surface area is available:

ground floor: approx. 233 sq m; 1st floor: approx. 642 sq m; 2nd floor: approx. 684 sq m; 3rd floor: approx. 684 sq m; 4th floor: approx. 684 sq m; 5th floor: approx. 665 sq m.

#### Parking

The corresponding parking places are located in the parking garage with a direct connection to the office floors, which are accessible via a key-card system.

Visitors can park in front of the building, the parking places for the tenants are available based on the parking standard of 1 parking place per approx. 40 sq m rented office space.