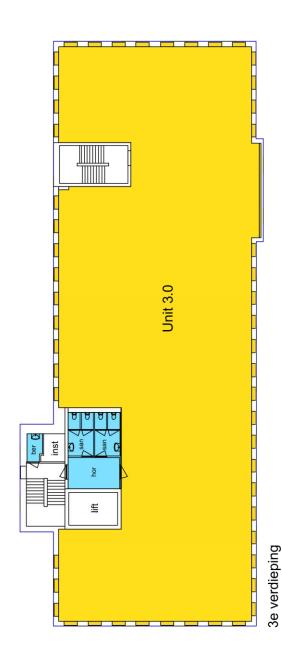

Brutovloeroppervlakte (BVO)

Hoofdweg-Noord 9J | 2913LB Nieuwerkerk aan den 1Jssel +31618440696 | +31640040772 Info@nicad.nl | www.nicad.nl Vlekkentekening 3e Verdieping

BOUWLAAG GETEKEND PROJECTNUMMER
240059
TEKEN NGNUMMER 240059-01\_00

Bloemlaan 4 te Hoofddorp

NS

1:200 5 van 7 14/08/2024

Unit 4.0 ber ( inst hor ≝

0.00 m<sup>2</sup> 24.86 m² 0.00 m²

In hoodslipren worden rutmten voor gebouwinstallaties, verticaal verkeer en parkeren niet tot de V.V.O gerekend. Dig geld took voor chrinten laged dan 1,5 m, ruter looganheilijke bidingschachten, scheidingsconstructies tassen gebouwfunkties en statische bouwdelen.

Niet verhuurbaar

Bedrijfsruimte / winkelruimte

BED

Ruimtefuncties & verklaringen

Kantoorruimte

KAN

Horizontaal verkeer

HOR

Sanitair

SAN

Niet toegankelijk / onbekend

Bergruimte / magazijnruimte

BER

Specifieke ruimten / overig

SPE Ż

587.41 m²

Verhuurbaar vloeroppervlakte (VVO) Incl.glastijn

Gemeenschappelijk VVO (verdieping) Gemeenschappelijk VVO (huurders)

Gemeenschappelijk VVO (gebouw)

695.82 m<sup>2</sup>

Bij de bepaling van de BVO wordt niet meegerekend een schalmgat of een vide, oppervlakte daarvan groter is dan of gelijk is aan  $4,0 m^2$ 

Brutovloeroppervlakte (BVO)

Hoofdweg-Noord 9J | 2913LB Nieuwerkerk aan den 1Jssel +31618440696 | +31640040772 Info@nicad.nl | www.nicad.nl 

Vlekkentekening 4e Verdieping

4e verdieping

Bloemlaan 4 te Hoofddorp