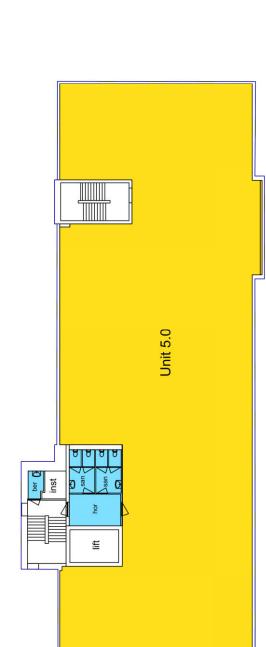

BOUWLAAG GETEKEND 240059-01\_00 240059 PROJECTNUMMER

NS

1:200 6 van 7

14/08/2024

5e verdieping

24.96 m² 0.00 m² 677.23 m<sup>2</sup> ectie 570.25 m² 0.00 m<sup>2</sup> In hoodslipren worden rutmten voor gebouwinstallaties, verticaal verkeer en parkeren niet tot de V.V.O gerekend. Dig geld took voor chrinten laged dan 1,5 m, ruter looganheilijke bidingschachten, scheidingsconstructies tassen gebouwfunkties en statische bouwdelen. Bij de bepaling van de BVO wordt niet meegerekend een schalingat of een vide, ii oppervlakte daarvan groter is dan of gelijk is aan 4,0m² Verhuurbaar vloeroppervlakte (VVO) Incl. glastijn Gemeenschappelijk VVO (verdieping) Gemeenschappelijk VVO (huurders) Gemeenschappelijk VVO (gebouw) Brutovloeroppervlakte (BVO) Niet toegankelijk / onbekend Bedrijfsruimte / winkelruimte Bergruimte / magazijnruimte Specifieke ruimten / overig Horizontaal verkeer Ruimtefuncties & verklaringen Niet verhuurbaar Kantoorruimte Sanitair BER KAN HOR BED SAN SPE Ż Hoofdweg-Noord 9J | 2913LB Niewwerkerk aan den 1Jssel +31618440696 | +31640040772 Info@nicad.nl | www.nicad.nl

Vlekkentekening 5e Verdieping

Bloemlaan 4 te Hoofddorp

GETEKEND PROJECTNUMMER 240059
TEKEN NGNUMMER 240059-01\_00

NS BOUWLAAG

1:200 7 van 7 14/08/2024