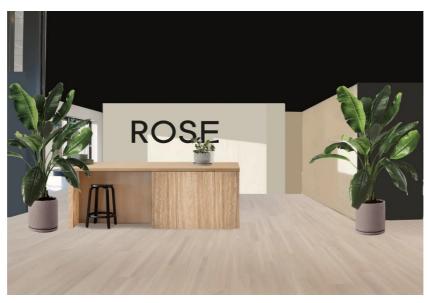

The common areas have recently been completely renovated and modernized. On the ground floor, the Meeting Café, the adjacent private garden with terraces and two meeting rooms will form the social heart of the building. In short, a lively, pleasant workplace! Situated nearby are a NH Hotel and a Hyatt Hotel, both hotels offer various facilities such as meeting accommodations and restaurants, gyms, etc.

# State of delivery

The building/the office features include:

- → spacious entrance hall with lounge area;
- → a Meeting Café with flexible workplaces, adjacent to the beautifully landscaped garden with terraces and lounge area;
- → two meeting rooms for common use that can be combined into one large Boardoom;
- → two elevators;
- → smoothly finished floor;
- → suspended ceilings with LED lighting;
- → sanitary facilities per floor;
- → mechanical ventilation with peak cooling;
- → windows that can be opened;