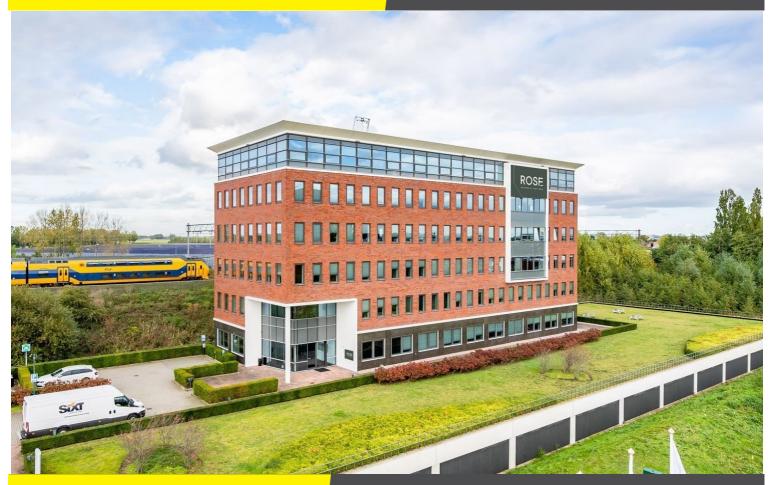

# Office space in office building Rose in Hoofddorp

## Bloemlaan 4, Hoofddorp

# **Project description**

The modern office building Rose is situated on a location with a high exposure along the N201 main road and consist of a total of approx. 3,600 sq m office space divided over six floors of approx. 680 sq m each. Partial letting is possible from approx. 230 sq m.