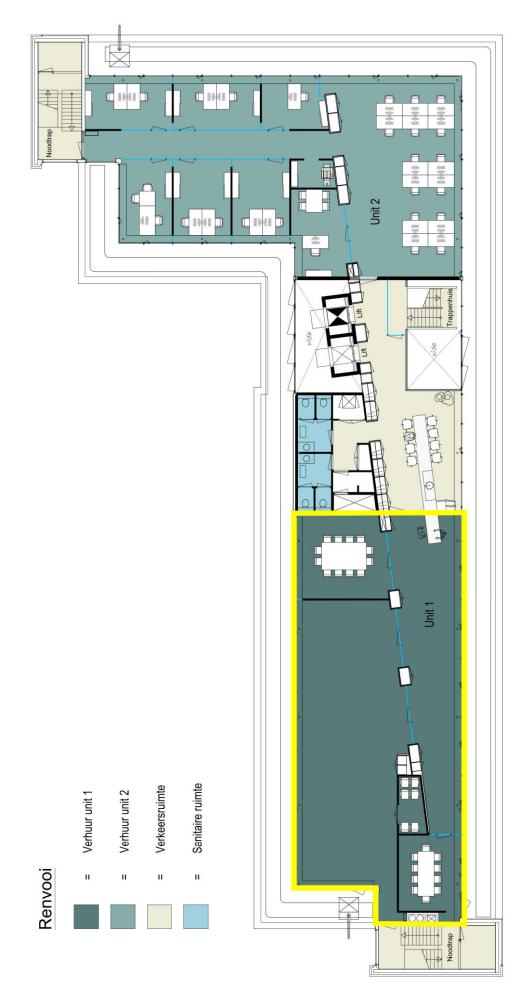

#### Surface area

5<sup>th</sup> floor: approx. 304 sq m (complete left wing, penthouse).

Plattegrond 5e verdieping Tupolevlaan 41-63, Schiphol-Rijk