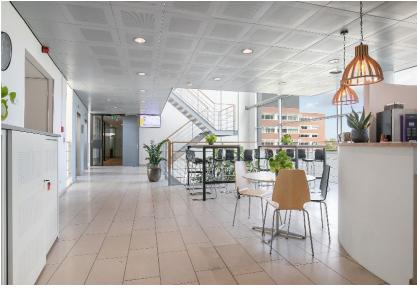

### Project description

Penthouse on the 5<sup>th</sup> floor, in a modern designed building with a total surface area of approx. 5,600 sq m, equipped with a representative entrance with reception. On each floor there is a shared pantry facility, with sitting area, for the users of that floor.

The building is located at RichPort Park Schiphol-Rijk, an office park in a very well-kept environment with spacious water features and associated planting. There are two hotels in the park, including the Radisson Blu hotel with various meeting facilities and a bar/restaurant. The hotels have shuttle bus services to and from Schiphol Airport. The company CompaNanny also has a branch with a nursery and after-school care (compananny.nl). RichPort Park has a park management organization. Characteristic of this is a coordinated, joint use of all facilities on a business park. Services such as the maintenance of public and private land, green and water facilities and security are provided by the park management.