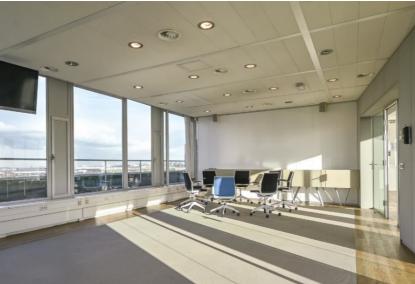

### Project description

Penthouse on the 5<sup>th</sup> floor, in a modern designed building with a total surface area of approx. 5,600 sq m, equipped with a representative entrance with reception. On each floor there is a shared pantry facility, with sitting area, for the users of that floor.

#### Surface area

5<sup>th</sup> floor: approx. 304 sq m (complete left wing, penthouse).