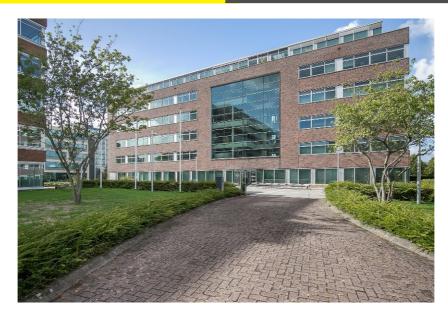

### Project description

Penthouse on the 5<sup>th</sup> floor, in a modern designed building with a total surface area of approx. 5,600 sq m, equipped with a representative entrance with reception. On each floor there is a shared pantry facility, with sitting area, for the users of that floor.

The building is located at RichPort Park Schiphol-Rijk, an office park in a very well-kept environment with spacious water features and associated planting. There are two hotels in the park, including the Radisson Blu hotel with various meeting facilities and a bar/restaurant. The hotels have shuttle bus services to and from Schiphol Airport. The company CompaNanny also has a branch with a nursery and after-school care (compananny.nl). RichPort Park has a park management organization. Characteristic of this is a coordinated, joint use of all facilities on a business park. Services such as the maintenance of public and private land, green and water facilities and security are provided by the park management.