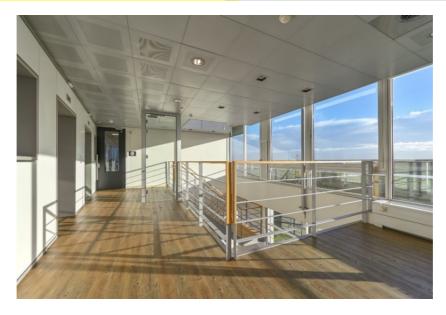

### Project description

Penthouse on the 5<sup>th</sup> floor, in a modern designed building with a total surface area of approx. 5,600 sq m, equipped with a representative entrance with reception. On each floor there is a shared pantry facility, with sitting area, for the users of that floor.

#### Surface area

5<sup>th</sup> floor: approx. 304 sq m (complete left wing, penthouse).