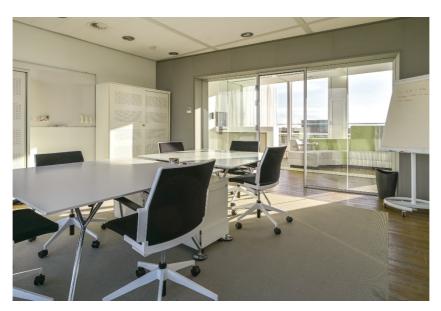

### Project description

Penthouse on the 5<sup>th</sup> floor, in a modern designed building with a total surface area of approx. 5,600 sq m, equipped with a representative entrance with reception. On each floor there is a shared pantry facility, with sitting area, for the users of that floor.

#### Surface area

5<sup>th</sup> floor: approx. 304 sq m (complete left wing, penthouse).