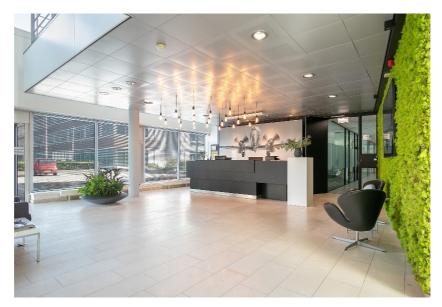

### Project description

Penthouse on the 5<sup>th</sup> floor, in a modern designed building with a total surface area of approx. 5,600 sq m, equipped with a representative entrance with reception. On each floor there is a shared pantry facility, with sitting area, for the users of that floor.

## State of delivery

The building/office space features include:

- → representative entrance with reception;
- → elevators;
- → mechanical ventilation by means of top cooling;
- → shared toilet facilities per floor;
- → suspended ceiling with built-in light fixtures;
- → cable ducts for data and electricity cabling;
- → wifi access point.