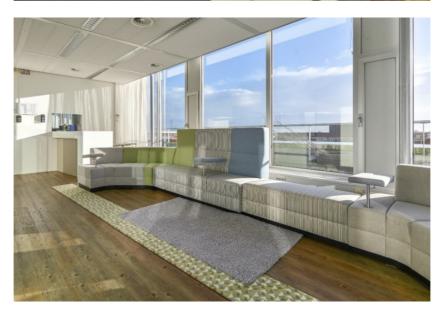

### Project description

Penthouse on the 5<sup>th</sup> floor, in a modern designed building with a total surface area of approx. 5,600 sq m, equipped with a representative entrance with reception. On each floor there is a shared pantry facility, with sitting area, for the users of that floor.

The building is located at RichPort Park Schiphol-Rijk, an office park in a very well-kept environment with spacious water features and associated planting. There are two hotels in the park, including the Radisson Blu hotel with various meeting facilities and a bar/restaurant. The hotels have shuttle bus services to and from Schiphol Airport. The company CompaNanny also has a branch with a nursery and after-school care (compananny.nl). RichPort Park has a park management organization. Characteristic of this is a coordinated, joint use of all facilities on a business park. Services such as the maintenance of public and private land, green and water facilities and security are provided by the park management.