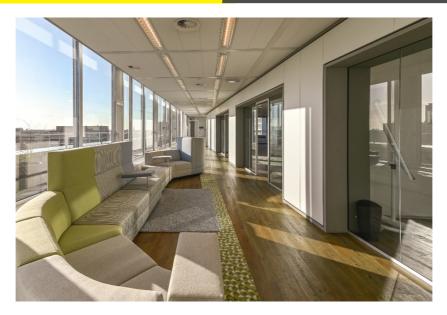

### Project description

Penthouse on the 5<sup>th</sup> floor, in a modern designed building with a total surface area of approx. 5,600 sq m, equipped with a representative entrance with reception. On each floor there is a shared pantry facility, with sitting area, for the users of that floor.

The building is located at RichPort Park Schiphol-Rijk, an office park in a very well-kept environment with spacious water features and associated planting. There are two hotels in the park, including the Radisson Blu hotel with various meeting facilities and a bar/restaurant. The hotels have shuttle bus services to and from Schiphol Airport. The company CompaNanny also has a branch with a nursery and after-school care (compananny.nl). RichPort Park has a park management organization. Characteristic of this is a coordinated, joint use of all facilities on a business park. Services such as the maintenance of public and private land, green and water facilities and security are provided by the park management.