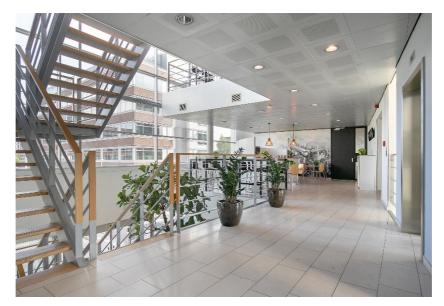

### Project description

Penthouse on the 5<sup>th</sup> floor, in a modern designed building with a total surface area of approx. 5,600 sq m, equipped with a representative entrance with reception. On each floor there is a shared pantry facility, with sitting area, for the users of that floor.

The building is located at RichPort Park Schiphol-Rijk, an office park in a very well-kept environment with spacious water features and associated planting. There are two hotels in the park, including the Radisson Blu hotel with various meeting facilities and a bar/restaurant. The hotels have shuttle bus services to and from Schiphol Airport. The company CompaNanny also has a branch with a nursery and after-school care (compananny.nl). RichPort Park has a park management organization. Characteristic of this is a coordinated, joint use of all facilities on a business park. Services such as the maintenance of public and private land, green and water facilities and security are provided by the park management.