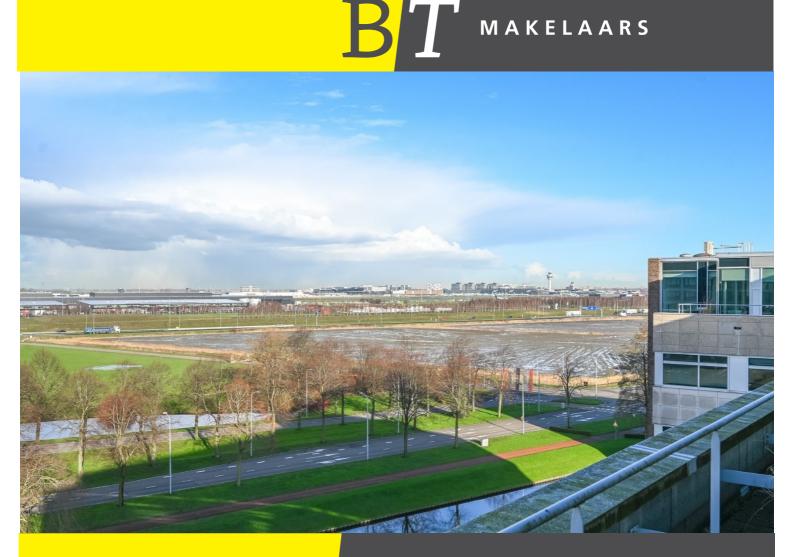

The building is located at RichPort Park Schiphol-Rijk, an office park in a very well-kept environment with spacious water features and associated planting. There are two hotels in the park, including the Radisson Blu hotel with various meeting facilities and a bar/restaurant. The hotels have shuttle bus services to and from Schiphol Airport. The company CompaNanny also has a branch with a nursery and after-school care (compananny.nl). RichPort Park has a park management organization. Characteristic of this is a coordinated, joint use of all facilities on a business park. Services such as the maintenance of public and private land, green and water facilities and security are provided by the park management.

#### Location

The business park is located close to the exit of the A44/A4/A5 highway to Amsterdam, Haarlem, The Hague and Rotterdam and the N201. The location is also easily accessible from the A9 highway and Amstelveen. Schiphol Airport and the train station of Hoofddorp are only a few minutes away by car or public transport. Public transport to and from RichPort Park Schiphol-Rijk is operated by Connexxion and R-Net. At the entrance of de park (Fokkerweg/Kruisweg crossing), within close proximity to the offices situates the "junction Schiphol Zuid" where the busses have a frequency of every 7 minutes during rush hour, and every 15 minutes outside of rush hour. With the Connexxion circle line 180/181, the R-Net bus line 340 and the regular bus line the entire region of Schiphol, Amsterdam and Hoofddorp is reachable. For detailed information, go to connexxion.nl.