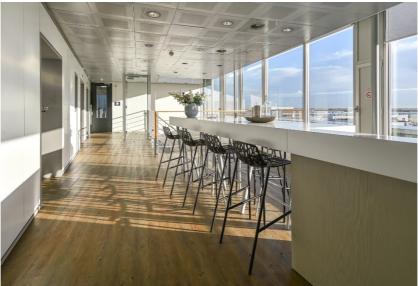

### Project description

Penthouse on the 5<sup>th</sup> floor, in a modern designed building with a total surface area of approx. 5,600 sq m, equipped with a representative entrance with reception. On each floor there is a shared pantry facility, with sitting area, for the users of that floor.

The building is located at RichPort Park Schiphol-Rijk, an office park in a very well-kept environment with spacious water features and associated planting. There are two hotels in the park, including the Radisson Blu hotel with various meeting facilities and a bar/restaurant. The hotels have shuttle bus services to and from Schiphol Airport. The company CompaNanny also has a branch with a nursery and after-school care (compananny.nl). RichPort Park has a park management organization. Characteristic of this is a coordinated, joint use of all facilities on a business park. Services such as the maintenance of public and private land, green and water facilities and security are provided by the park management.