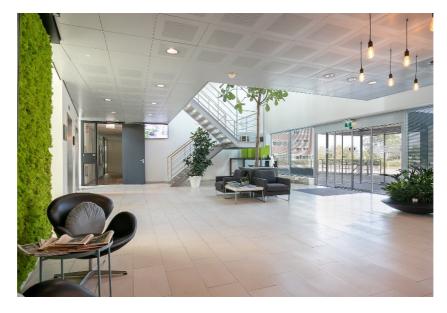

### Project description

Penthouse on the 5<sup>th</sup> floor, in a modern designed building with a total surface area of approx. 5,600 sq m, equipped with a representative entrance with reception. On each floor there is a shared pantry facility, with sitting area, for the users of that floor.

The building is located at RichPort Park Schiphol-Rijk, an office park in a very well-kept environment with spacious water features and associated planting. There are two hotels in the park, including the Radisson Blu hotel with various meeting facilities and a bar/restaurant. The hotels have shuttle bus services to and from Schiphol Airport. The company CompaNanny also has a branch with a nursery and after-school care (compananny.nl). RichPort Park has a park management organization. Characteristic of this is a coordinated, joint use of all facilities on a business park. Services such as the maintenance of public and private land, green and water facilities and security are provided by the park management.