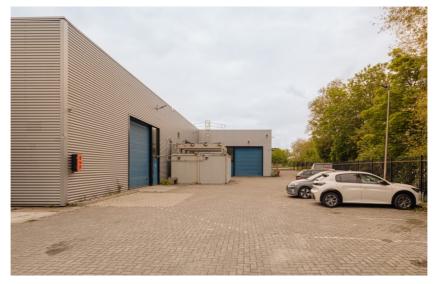

#### Surface area

warehouse : approx. 810 sq m;

office space : approx. 319 sq m, divided over the ground floor and 1st floor;

Parking places : 16.

#### Warehouse:

- → gasheaters;
- → 1 loading dock;
- → 1 overhead door;
- → clear height approx. 6,20 m;
- → smooth concrete floor, max. floor load approx. 2,500 kg/sq m;
- → LED lighting.