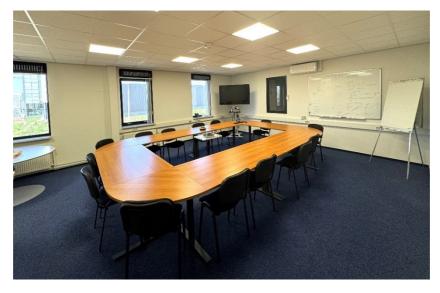

#### Surface area

warehouse : approx. 810 sq m;

office space : approx. 319 sq m, divided over the ground floor and 1st floor;

Parking places : 16.

#### Office space:

- → suspended ceiling with LED lighting;
- → pantry on the 1<sup>st</sup> floor;
- → windows that can be opened;
- → heating by meaning of radiators;
- → renovated sanitary facilities.