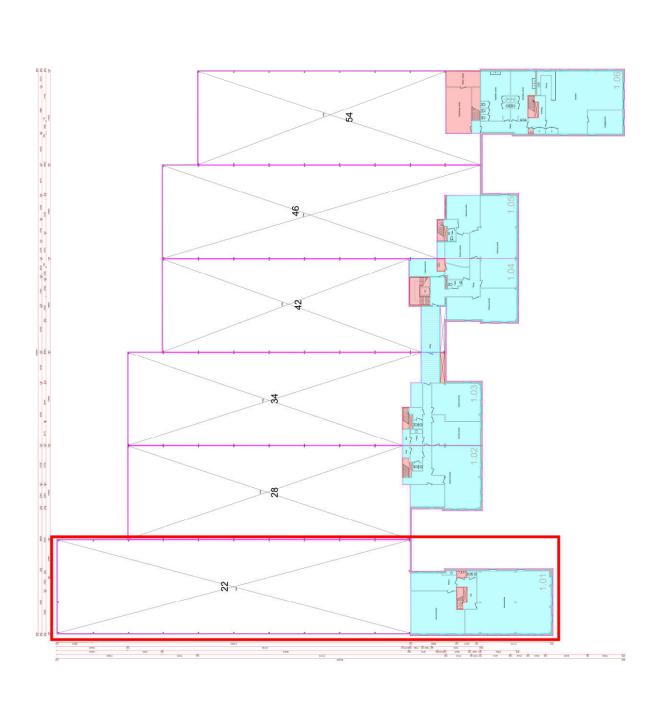

## Capronilaan 22, Schiphol-Rijk

# Project description

A warehouse/office space, total approx. 1.129 sq m, provided with loading dock and overhead door, part of a small-scale complex with several units, a modern look and spacious parking area. The complex is situated at Business Park Oude Meer, South of Schiphol Airport and the maintenance of public areas are partly managed by a park management organization. More information can be found on pmoudemeer.nl

#### Surface area

warehouse : approx. 810 sq m;

office space : approx. 319 sq m, divided over the ground floor and 1st floor;

Parking places : 16.