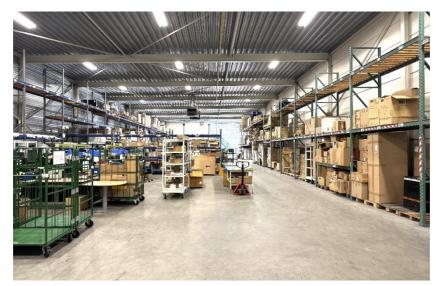

#### Surface area

warehouse : approx. 810 sq m;

office space : approx. 319 sq m, divided over the ground floor and 1st floor;

Parking places : 16.

#### Warehouse:

- → gasheaters;
- → 1 loading dock;
- → 1 overhead door;
- → clear height approx. 6,20 m;
- → smooth concrete floor, max. floor load approx. 2,500 kg/sq m;
- → LED lighting.