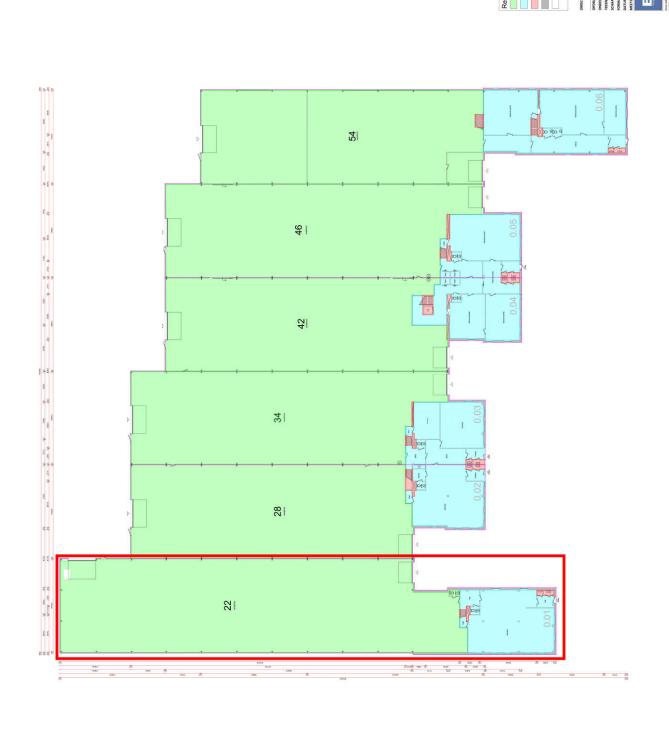

## Capronilaan 22, Schiphol-Rijk

# Project description

A warehouse/office space, total approx. 1.129 sq m, provided with loading dock and overhead door, part of a small-scale complex with several units, a modern look and spacious parking area. The complex is situated at Business Park Oude Meer, South of Schiphol Airport and the maintenance of public areas are partly managed by a park management organization. More information can be found on pmoudemeer.nl

#### Surface area

warehouse : approx. 810 sq m;

office space : approx. 319 sq m, divided over the ground floor and 1st floor;

Parking places : 16.