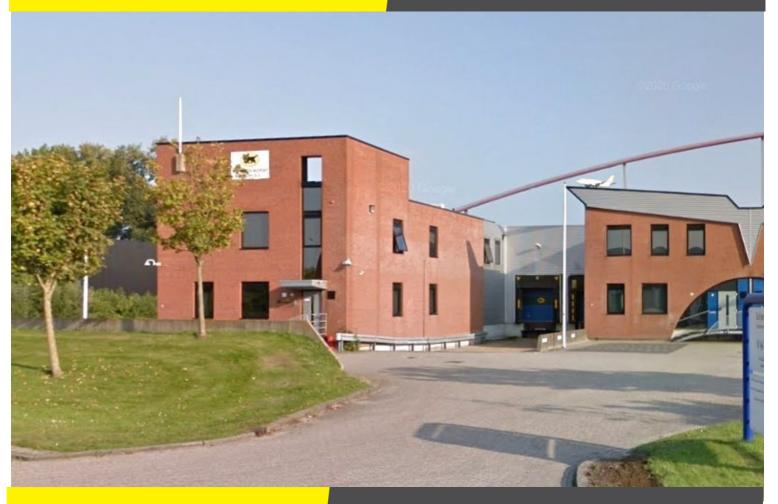

## Capronilaan 22, Schiphol-Rijk

# Project description

A warehouse/office space, total approx. 1.129 sq m, provided with loading dock and overhead door, part of a small-scale complex with several units, a modern look and spacious parking area. The complex is situated at Business Park Oude Meer, South of Schiphol Airport and the maintenance of public areas are partly managed by a park management organization. More information can be found on pmoudemeer.nl

#### Location

The business park is located at the foot of the exit of the A4/A44/A5 motorway towards Amsterdam, Haarlem, The Hague and Rotterdam on the N201. In addition, the location is easily accessible from the A9 and from Amstelveen. Schiphol Airport and Hoofddorp railway station are reachable within a few minutes by car and public transport.